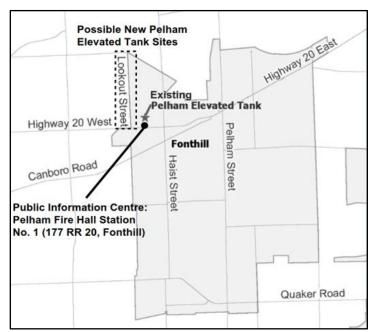

### NOTICE OF CLASS ENVIRONMENTAL ASSESSMENT Pelham Elevated Tank Municipal Class Environmental Assessment and Enhanced Conceptual Design

Niagara Region is undertaking a Class Environmental Assessment (Class EA) for a new Pelham Elevated Water Storage Tank and transmission system upgrades.

Niagara Region recently updated its Water and Wastewater Master Servicing Plan, and this project is part of the recommended improvements to the Pelham water system. The purpose of the study is to address adequate storage, pressure, and capacity to support growth.

The study will follow the Schedule 'B' Municipal Class EA process as set out by the Municipal Engineers Association (October 2000 amended in 2007, 2011 and 2015).

Niagara Region will be considering and evaluating suitable sites within the Town of Pelham for the construction of a new elevated water storage tank. The Region will look at the existing water system to identify any necessary improvements and impacts that the construction of the tank may have on all potential sites.

Public consultation is critical to the success of the study. We welcome your comments and will provide opportunities for your input throughout the study. There will be a **Public Information Centre** (PIC) scheduled for fall 2019 to share information. obtain your input and respond to questions Further details on the upcoming PIC will be provided as the project progresses. The project is planned to be completed in February 2020.