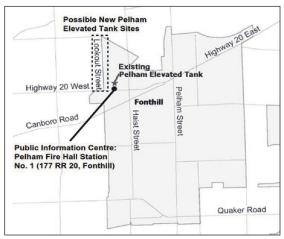

### NOTICE OF CLASS ENVIRONMENTAL ASSESSMENT Pelham Elevated Tank Municipal Class Environmental Assessment and Enhanced Conceptual Design

Niagara Region is undertaking a Class Environmental Assessment (Class EA) for a new Pelham Elevated Water Storage Tank and transmission system upgrades.

Niagara Region recently updated its Water and Wastewater Master Servicing Plan, and this project is part of the recommended improvements to the Pelham water system. The purpose of the study is to address adequate storage, pressure, and capacity to support growth.

The study will follow the Schedule 'B' Municipal Class EA process as set out by the Municipal Engineers Association (October 2000 amended in 2007, 2011 and 2015).

Niagara Region will be considering and evaluating suitable sites within the Town of Pelham for the construction of a new elevated water storage tank. The Region will look at the existing water system to identify any necessary improvements and impacts that the construction of the tank may have on all potential sites.

Public consultation is critical to the success of the study. We welcome your comments and will provide opportunities for your input throughout the study. There will be a **Public Information Centre** (PIC) scheduled for fall 2019 to share information. obtain your input and respond to questions Further details on the upcoming PIC will be provided as the project progresses. The project is planned to be completed in February 2020.