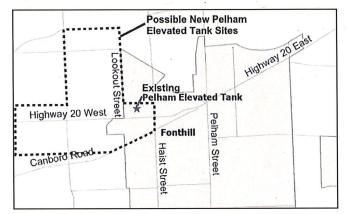

### Pelham Elevated Tank Municipal Class Environmental Assessment and Enhanced Conceptual Design

Niagara Region is undertaking a Class Environmental Assessment (Class EA) for a new Pelham Elevated Water Storage Tank and transmission system upgrades.

Niagara Region recently updated its Water and Wastewater Master Servicing Plan, and this project is part of the recommended improvements to the Pelham water system. The purpose of the study is to address adequate storage, pressure, and capacity to support growth.

The study will follow the Schedule 'B' Municipal Class EA process as set out by the Municipal Engineers Association (October 2000 amended in 2007, 2011 and 2015).

Niagara Region will be considering and evaluating suitable sites within the Town of Pelham for the construction of a new elevated water storage tank. The Region will look at the existing

water system to identify any necessary improvements and impacts that the construction of the tank may have on all potential sites.

Public consultation is critical to the success of the study. We welcome your comments and will provide opportunities for your input throughout the study. There will be a Public Information Centre (PIC) scheduled for fall 2019 to share information, obtain your input and respond to questions. Further details on the upcoming PIC will be provided as the project progresses. The project is planned to be completed in February 2020.