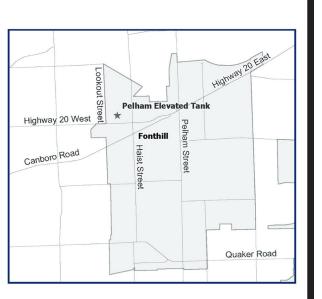

### NOTICE OF CLASS ENVIRONMENTAL ASSESSMENT Pelham Elevated Tank Municipal Class Environmental Assessment and Enhanced Conceptual Design

Niagara Region is undertaking a Class Environmental Assessment (Class EA) for a new Pelham Elevated Water Storage Tank and transmission system upgrades.

Niagara Region recently updated its Water and Wastewater Master Servicing Plan, and this project is part of the recommended improvements to the Pelham water system. The purpose of the study is to address adequate storage, pressure, and capacity to support growth.

The study will follow the Schedule 'B' Municipal Class EA process as set out by the Municipal Engineers Association (October 2000 amended in 2007, 2011 and 2015).

Niagara Region will be considering and evaluating suitable sites within the Town of Pelham for the construction of a new elevated water storage tank. The Region will look at the existing water system to identify any necessary improvements and impacts that the construction of the tank may have on all potential sites.

Public consultation is critical to the success of the study. We welcome your comments and will provide opportunities for your input throughout the study. There will be a **Public Information Centre** (PIC) scheduled for fall 2019 to share information. obtain your input and respond to questions Further details on the upcoming PIC will be provided as the project progresses. The project is planned to be completed in February 2020.