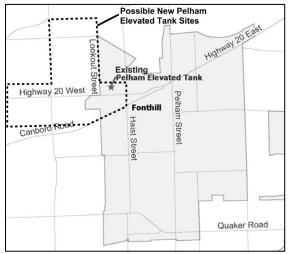

### Pelham Elevated Tank Municipal Class Environmental Assessment and Enhanced Conceptual Design

Niagara Region is undertaking a Class Environmental Assessment (Class EA) for a new Pelham Elevated Water Storage Tank and transmission system upgrades.

Niagara Region recently updated its Water and Wastewater Master Servicing Plan, and this project is part of the recommended improvements to the Pelham water system. The purpose of the study is to address adequate storage, pressure, and capacity to support growth.

The study will follow the Schedule 'B' Municipal Class EA process as set out by the Municipal Engineers Association (October 2000 amended in 2007, 2011 and 2015).

Niagara Region will be considering and evaluating suitable sites within the Town of Pelham for the construction of a new elevated water storage tank. The Region will look at the existing

water system to identify any necessary improvements and impacts that the construction of the tank may have on all potential sites.

Public consultation is critical to the success of the study. We welcome your comments and will provide opportunities for your input throughout the study. There will be a Public Information Centre (PIC) scheduled for fall 2019 to share information, obtain your input and respond to questions. Further details on the upcoming PIC will be provided as the project progresses. The project is planned to be completed in February 2020.