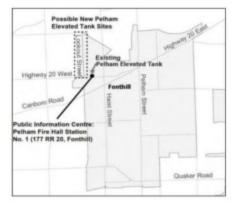

### Pelham Elevated Tank Municipal Class Environmental Assessment and Enhanced Conceptual Design

Niagara Region is undertaking a Class Environmental Assessment (Class EA) for a new Pelham Elevated Water Storage Tank and transmission system upgrades.

Niagara Region recently updated its Water and Wastewater Master Servicing Plan, and this project is part of the recommended improvements to the Pelham water system. The purpose of the study is to address adequate storage, pressure, and capacity to support growth.

The study will follow the Schedule 'B' Municipal Class EA process as set out by the Municipal Engineers Association (October 2000 amended in 2007, 2011 and 2015).

Niagara Region will be considering and evaluating suitable sites within the Town of Pelham for the construction of a new elevated water storage tank. The Region will look at the existing

water system to identify any necessary improvements and impacts that the construction of the tank may have on all potential sites.

Public consultation is critical to the success of the study. We welcome your comments and will provide opportunities for your input throughout the study. There will be a Public Information Centre (PIC) scheduled for fall 2019 to share information, obtain your input and respond to questions. Further details on the upcoming PIC will be provided as the project progresses. The project is planned to be completed in February 2020.