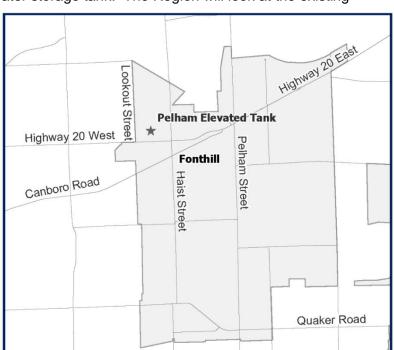

### Pelham Elevated Tank Municipal Class Environmental Assessment and Enhanced Conceptual Design

Niagara Region is undertaking a Class Environmental Assessment (Class EA) for a new Pelham Elevated Water Storage Tank and transmission system upgrades.

Niagara Region recently updated its Water and Wastewater Master Servicing Plan, and this project is part of the recommended improvements to the Pelham water system. The purpose of the study is to address adequate storage, pressure, and capacity to support growth.

The study will follow the Schedule 'B' Municipal Class EA process as set out by the Municipal Engineers Association (October 2000 amended in 2007, 2011 and 2015).

Niagara Region will be considering and evaluating suitable sites within the Town of Pelham for the construction of a new elevated water storage tank. The Region will look at the existing

water system to identify any necessary improvements and impacts that the construction of the tank may have on all potential sites.

Public consultation is critical to the success of the study. We welcome your comments and will provide opportunities for your input throughout the study. There will be a Public Information Centre (PIC) scheduled for fall 2019 to share information, obtain your input and respond to questions. Further details on the upcoming PIC will be provided as the project progresses. The project is planned to be completed in February 2020.