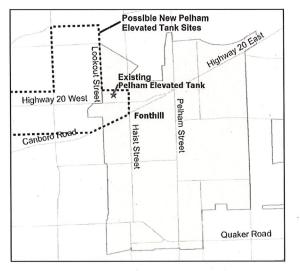

### NOTICE OF CLASS ENVIRONMENTAL ASSESSMENT Pelham Elevated Tank Municipal Class Environmental Assessment and Enhanced Conceptual Design

Niagara Region is undertaking a Class Environmental Assessment (Class EA) for a new Pelham Elevated Water Storage Tank and transmission system upgrades.

Niagara Region recently updated its Water and Wastewater Master Servicing Plan, and this project is part of the recommended improvements to the Pelham water system. The purpose of the study is to address adequate storage, pressure, and capacity to support growth.

The study will follow the Schedule 'B' Municipal Class EA process as set out by the Municipal Engineers Association (October 2000 amended in 2007, 2011 and 2015).

Niagara Region will be considering and evaluating suitable sites within the Town of Pelham for the construction of a new elevated water storage tank. The Region will look at the existing water system to identify any necessary improvements and impacts that the construction of the tank may have on all potential sites.

Public consultation is critical to the success of the study. We welcome your comments and will provide opportunities for your input throughout the study. There will be a **Public Information Centre** (PIC) scheduled for fall 2019 to share information. obtain your input and respond to questions Further details on the upcoming PIC will be provided as the project progresses. The project is planned to be completed in February 2020.