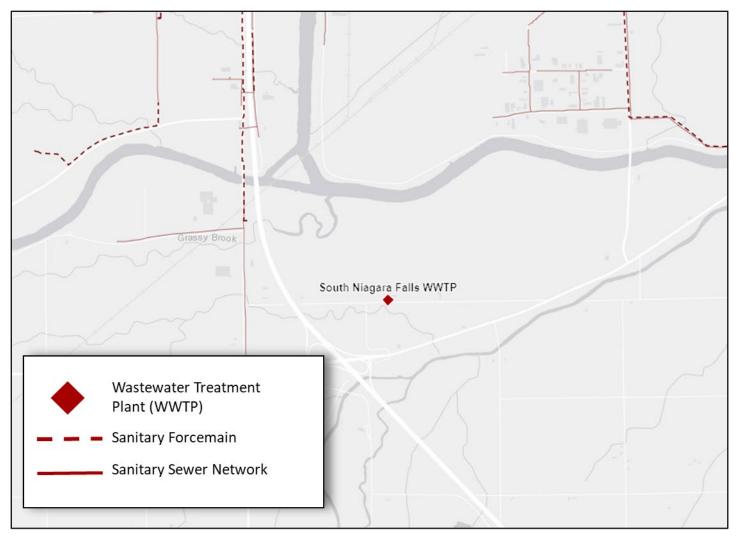

torical Flow, 2017-2021 (megalitres per day, MLD): 0.17
- Current Facility Capacity (MLD): 0.5
- Estimated Future Flow to 2051 (MLD): 0.23
- Existing Solids Management Process: Storage of waste activated sludge
- **Planned and Required Biosolids Upgrades by 2051:** Currently under Schedule B Class Environmental Assessment review.



## **Niagara Falls**

#### **Niagara Falls Wastewater Treatment Plant**



- Address: 3450 Stanley Avenue, Niagara Falls, Ontario
- Historical Flow, 2017-2021 (megalitres per day, MLD): 39.6
- Current Facility Capacity (MLD): 68.3
- Estimated Future Flow to 2051 (MLD): 37.75
- Existing Solids Management Process: Anaerobic Digestion, Storage and Dewatering
- Planned and Required Biosolids Upgrades by 2051:



#### South Niagara Falls Wastewater Treatment Plant



- Address: To be determined.
- Historical Flow, 2017-2021 (megalitres per day, MLD): Not applicable.
- Current Facility Capacity (MLD): 60.0
- Estimated Future Flow to 2051 (MLD): 31.34
- Existing Solids Management Process: Anaerobic Digestion
- Planned and Required Biosolids Upgrades by 2051: None future plant not yet constructed.

## Fort Erie





- Address: 1 Anger Avenue, Fort Erie, ON
- Historical Flow, 2017-2021 (megalitres per day, MLD): 14.2
- Current Facility Capacity (MLD): 24.5
- Estimated Future Flow to 2051 (MLD): 18.07
- Existing Solids Management Process: Thickening, Anaerobic Digestion and Storage
- Planned and Required Biosolids Upgrades by 2051: (1) Add redundancy for thickening equipment and (2) Upgrade digestor capacity.



#### **Crystal Beach Wastewater Treatment P