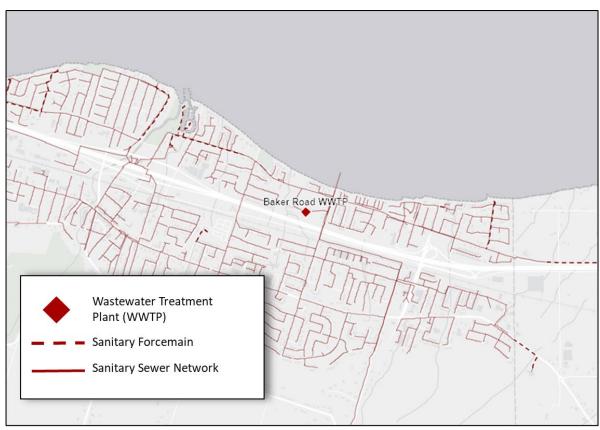

ty Contractor (Thomas Nutrient Solutions),
- 2. Stored and thickened in lagoons at the Garner Road Biosolids Facility,
- 3. Hauled away and applied as a liquid fertilizer to agricultural land by Third Party Contractor (Thomas Nutrient Solution)

#### **Dewatered Biosolids Management**



Dewatered biosolids from the Garner Road Biosolids Facility and Niagara Falls WWTP (~50% of biosolids produced in Niagara Region) are:

- 1. Hauled to the Walker Environmental Facility in Niagara Falls,
- 2. Treated using alkaline stabilization (N-Viro process) to produce a high solids, nutrient rich product,
- 3. Hauled away and applied as a solid cake fertilizer to agricultural land by Third Party Contractor.

## Wastewater System Existing Conditions and Future Needs

## **Region Wide**



## Grimsby





- Address: 160 Lake St, Grimsby, ON
- Historical Flow, 2017-2021 (megalitres per day, MLD): 19.4
- Current Facility Capacity (MLD): 31.3
- Estimated Future Flow to 2051 (MLD): 35.82
- Existing Solids Management Process: Anaerobic digestion and storage
- Planned and Required Biosolids Upgrades by 2051: Digestor capacity upgrades



## St. Catharines





- Address:40 Lighthouse Rd, St. Catharines, ON
- Historical Flow, 2017-2021 (megalitres per day, MLD): 34.5
- Current Facility Capacity (MLD): 61.4
- Estimated Future Flow to 2051 (MLD): 45.49
- Existing Solids Management Process: Anaerobic digestion and storage
- Planned and Required Biosolids Upgrades by 2051: Upgrade primary digestion capacity



#### **Port Weller Wastewater Treatment Plant**

|                                      |