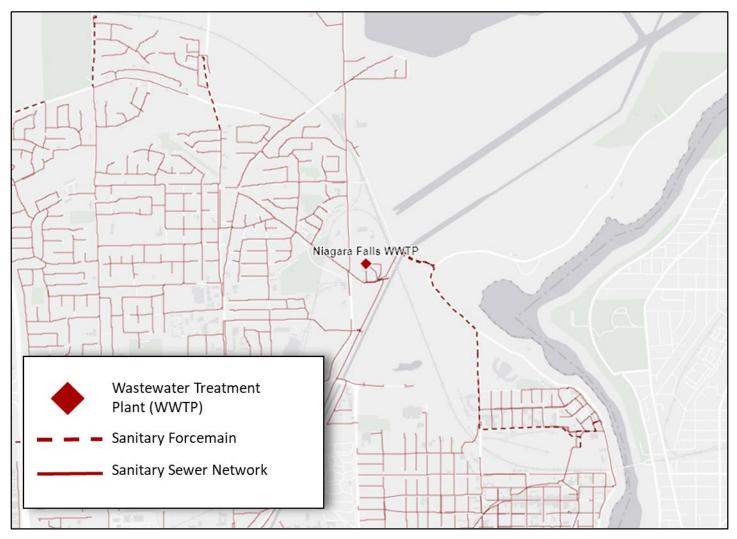

MLD): 4.6
- Current Facility Capacity (MLD): 8.0
- Estimated Future Flow to 2051 (MLD): 5.37
- Existing Solids Management Process: Thickening and Anaerobic Digestion
- Planned and Required Biosolids Upgrades by 2051: Increase sludge equalization storage capacity and thickening capacity



#### **Queenston Wastewater Treatment Plant**



- Address: 5 River Frontage Road, Queenston, ON
- Historical Flow, 2017-2021 (megalitres per day, MLD): 0.17
- Current Facility Capacity (MLD): 0.5
- Estimated Future Flow to 2051 (MLD): 0.23
- Existing Solids Management Process: Storage of waste activated sludge
- **Planned and Required Biosolids Upgrades by 2051:** Currently under Schedule B Class Environmental Assessment review.



## **Niagara Falls**

#### **Niagara Falls Wastewater Treatment Plant**



- Address: 3450 Stanley Avenue, Niagara Falls, Ontario
- Historical Flow, 2017-2021 (megalitres per day, MLD): 39.6
- Current Facility Capacity (MLD): 68.3
- Estimated Future Flow to 2051 (MLD): 37.75
- Existing Solids Management Process: Anaerobic Digestion, Storage and Dewatering
- Planned and Required Biosolids Upgrades by 2051:



#### South Niagara Falls Wastewater Treatment Plant



- Address: To be determined.
- Historical Flow, 2017-2021 (megalitres per day, MLD): Not applicable.
- Current Facility Capacity (MLD): 60.0
- Estimated Future Flow to 2051 (MLD): 31.34
- Existing Solids Management Process: Anaerobic Digestion
- Planned and Required Biosolids Upgrades by 2051: None future plant not yet constructed.

## Fort Erie





- Address: 1 Anger Avenue, Fort Erie, ON
- Historical