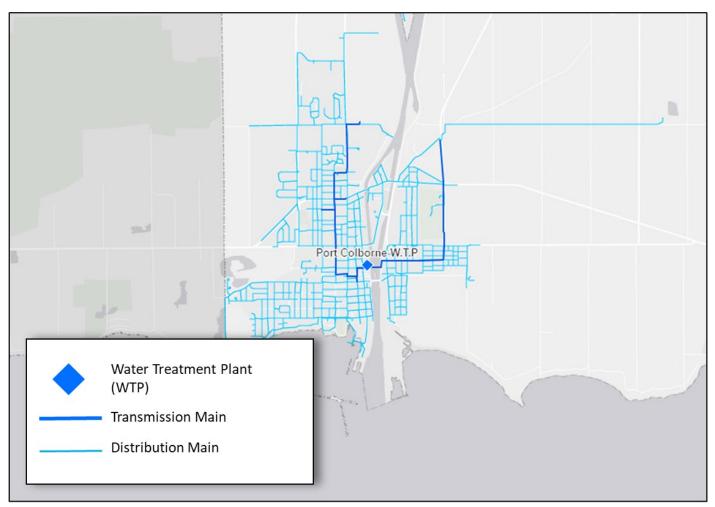

## **Niagara Falls**

#### **Niagara Falls Water Treatment Plant**



- Address: 3599 Macklem St, Niagara Falls, ON
- Current Facility Capacity (megalitres per day, MLD): 145.0
- Estimated Future Flow to 2051 (MLD): 55.0
- Existing Residuals Management Process: Thickened and transferred to Garner Road Biosolids Facility
- Planned and Required Residuals Upgrades by 2051: No expansion needed.

## Welland

#### **Welland Water Treatment Plant**



- Address: 4 Cross St, Welland, Ontario
- Current Facility Capacity (megalitres per day, MLD): 65.0
- Estimated Future Flow to 2051 (MLD): 34.0
- Existing Residuals Management Process: Discharged to sanitary sewer
- Planned and Required Residuals Upgrades by 2051: No expansion needed

## Port Colborne

#### **Port Colborne Water Treatment Plant**



- Address: 323 King St, Port Colborne, ON
- Current Facility Capacity (megalitres per day, MLD): 50.0
- Estimated Future Flow to 2051 (MLD): 15.0
- Existing Residuals Management Process: Discharged to the sanitary sewer.
- Planned and Required Residuals Upgrades by 2051: No expansion needed.

## Fort Erie

#### **Rosehill Water Treatment Plant**



- Address: 300 Rosehill Road, Fort Erie, Ontario
- Current Facility Capacity (megalitres per day, MLD): 50.0
- Estimated Future Flow to 2051 (MLD): 15.0
- Existing Residuals Management Process: Discharged to sanitary sewer.
- Planned and Required Residuals Upgrades by 2051: No expansion needed.

## **Evaluation Approach**

## Long List of Biosolids End Use Markets



- 1. Develop Long List of (a) Alternative Treatment Technologies and (b) Alte