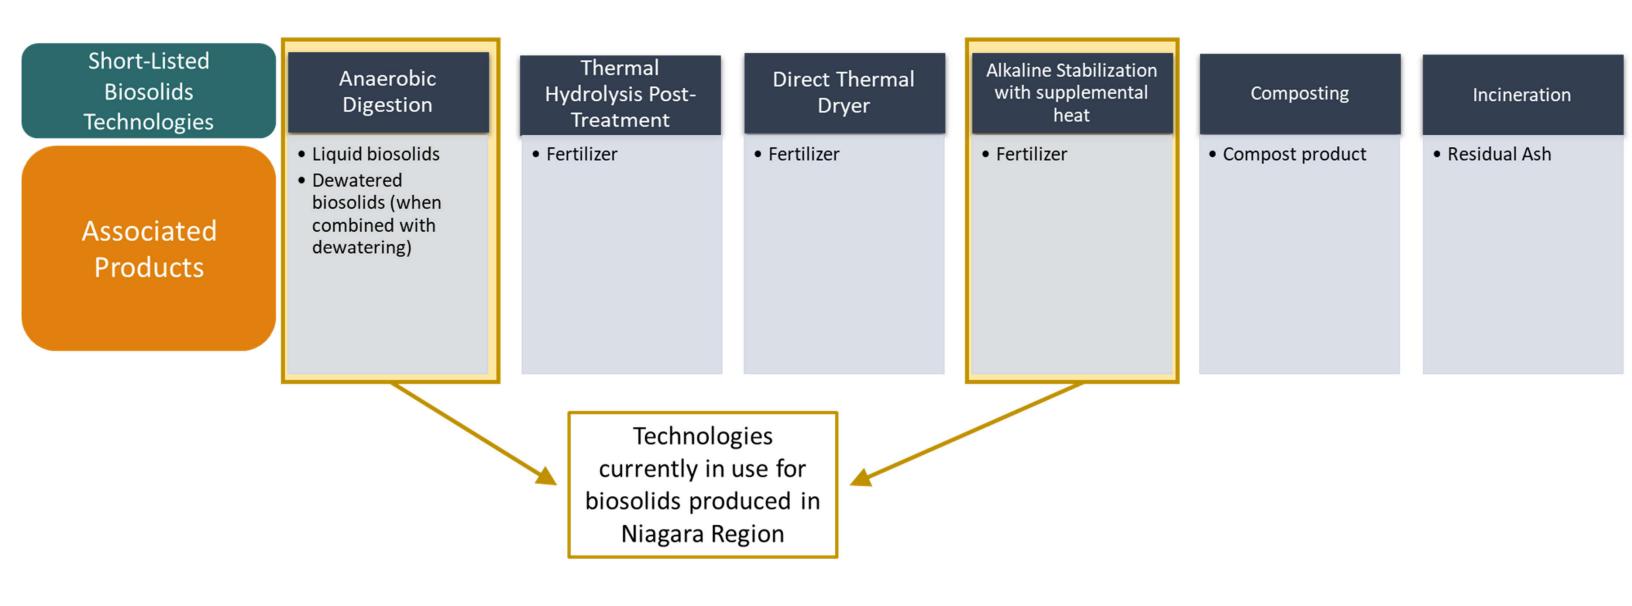

| $(\mathbf{X})$               | Fail | $\checkmark$                                                                                           | Pass | $(\mathbf{X})$                                               | Fail | $(\mathbf{X})$      | Fail | Screened Out                           |
|                                         | Hydrothermal Liquification                                                | $\mathbf{X}$                 | Fail | $\checkmark$                                                                                           | Pass | $\mathbf{X}$                                                 | Fail | $\mathbf{X}$        | Fail | Screened Out                           |



### Step 2 – Results of Biosolids Treatment Technologies Screening and Associated Products





# Step 3 – Develop Alternative Biosolids Management Strategies

|            | Management<br>Alternative | Process                                | Product                     | Final User                                       |  |  |  |
|------------|---------------------------|----------------------------------------|-----------------------------|--------------------------------------------------|--|--|--|
| Strategy 1 |                           | AD                                     | Stabilized Liquid biosolids | Land application with liquid biosolids           |  |  |  |
| Strategy 2 |                           | AD + Dewatering                        | Stabilized Biosolids Cake   | Land application with biosolids cake             |  |  |  |
| Strategy 3 |