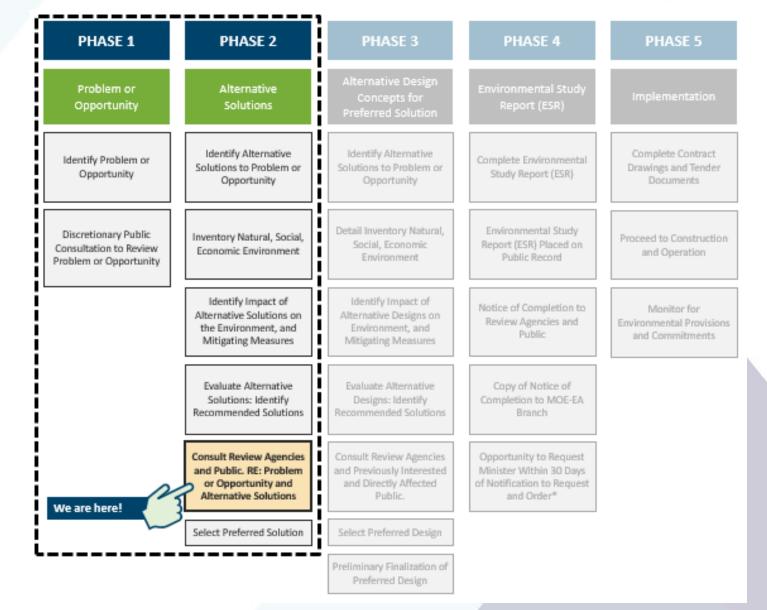

wastewater treatment plants.

Biosolids have many potential beneficial uses including land application on agricultural lands and use in landscaping projects in parks, on golf courses and at private residences. The Region's biosolids are currently land applied throughout Niagara Region.

The Region's biosolids also incorporate residuals from water treatment.





# **Project Approach**

This project is following the Class Environmental Assessment (EA) process for Master Plan Projects, which is a decision-making process that all Ontario municipalities follow for rehabilitating and building new infrastructure.

The 2021 BMMP follows the Municipal Engineers Association (MEA) Class Environmental Assessment (EA) process for Master Plans and will satisfy Phases 1 and 2 of the Class EA process.



# **Problem and Opportunity Statement**

The purpose of the Biosolids Management Master Plan Update is to develop a holistic, long-term strategy for biosolids management in Niagara in a manner that is transparent, sustainable, reliable, environmentally friendly, cost-effective and flexible.

# Public Information Centre (PIC) Objectives

### Timeline

May 17, 2023: Project information, project overview video, and transcript posted

May 17 to May 31, 2023: Submit questions or comments related to the PIC No.2 materials to Niagara Region <u>niagarabiosolidsmp@niagararegion.ca</u>

> June 14, 2023 Responses to questions and comments posted



Present the Public and Stakeholders with an opportunity to learn about Niagara Region's biosolids management approach and provide insight to future need