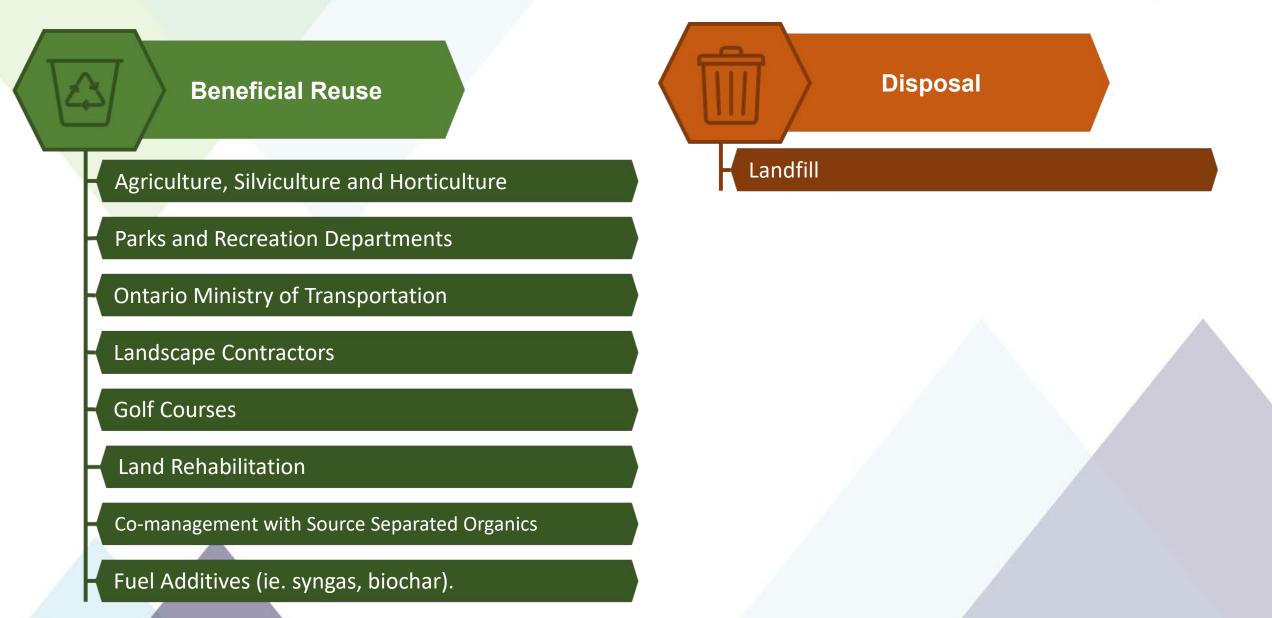

a liquid fertilizer to agricultural land by Third Party Contractor (currently Thomas Nutrient Solution)



Land application of biosolids

# **Existing Beneficial Uses Program** Dewatered Biosolids Management



**Biosolids Management Centre with Alkaline Stabilization** 

Dewatered biosolids from the Garner Road Biosolids Facility and Niagara Falls WWTP (~50% of biosolids produced in Niagara Region) are:

- 1. Hauled to a privately owned Biosolids Management Facility in Niagara Falls.
- 2. Treated using alkaline stabilization to produce a high solids, nutrient rich soil-like product
- 3. Hauled away and applied as a solid cake fertilizer to agricultural land by Third Party Contractor

## **Alternative Evaluation Approach**



# **Step 1 – Develop Long List of Biosolids End Use Markets**



# **Step 2 – Screen Long List of Biosolids End Use Markets**

|                                                 | Market A       | vailability       |              | tibility with<br>nt Program |                | rm Reliability<br>Istainability | Implementable     | Screening<br>Results |
|-------------------------------------------------|----------------|-------------------|--------------|-----------------------------|----------------|---------------------------------|-------------------|----------------------|
| Agricultural, Silviculture and Horticulture     | $\checkmark$   | Pass              | $\checkmark$ | Pass                        | $\checkmark$   | Pass                            | 🗹 Pass            | Carried<br>Forward   |
| Parks and Recreation<br>Department              |