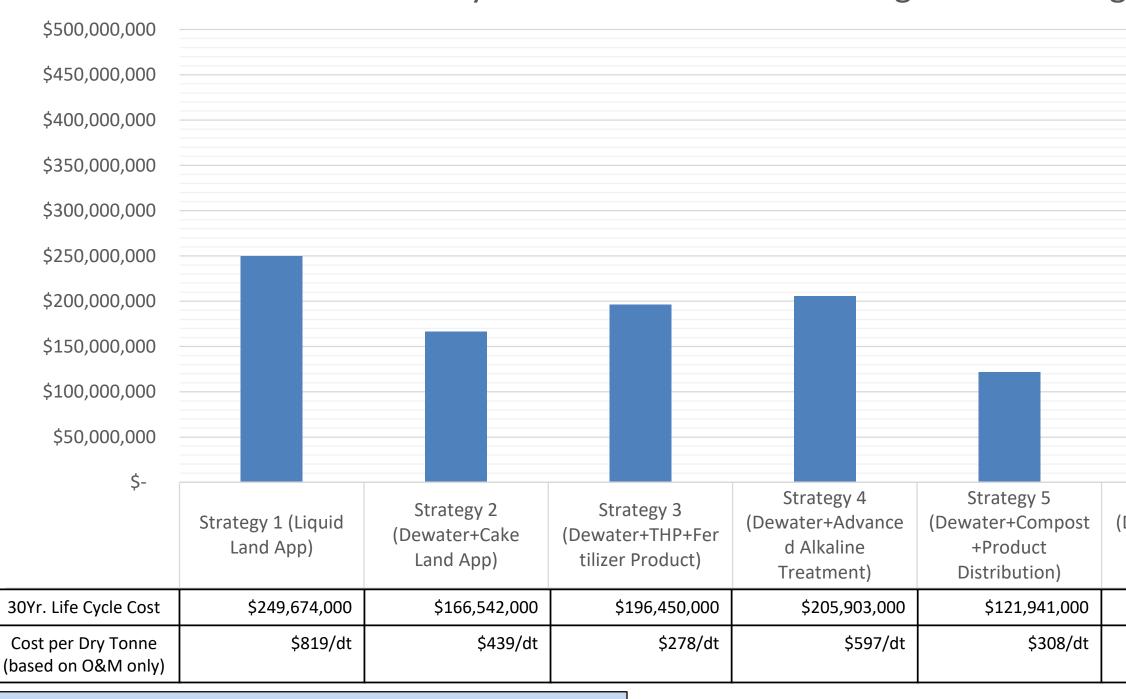

|                                                                                        |                                                                           |                                                                             |
| RANKING                                                                          | 3                                                        | 2                                                            | 5                                                                                      | 1                                                                         | 6                                                                           |





# **Step 4 – Detailed Evaluation Results - Costs**



Average \$/dry tonne (dt) for current program (2014 – 2016) = \$647/dt

# 30 Yr. Life Cycle Cost for Biosolids Management Strategies

| Strategy 6                             | C                                       | tratom  | 7 |
|----------------------------------------|-----------------------------------------|---------|---|
| Dewater+Thermal                        |                                         | trategy |   |
| Driving Product                        | (Dewater+Incinerat<br>ion+Ash Disposal) |         |   |
| Drying+Product                         |                                         |         |   |
| Distribution)                          |                                         |         |   |
| \$174,595,000                          | \$448,766,000