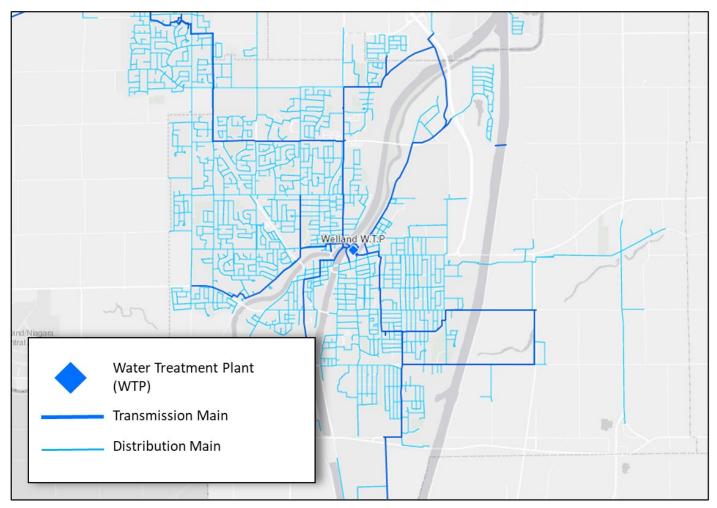

Plant**



- Address: 2700 DeCew Rd, St. Catharines, ON
- Current Facility Capacity (megalitres per day, MLD): 227.0
- Estimated Future Flow to 2051 (MLD): 68.0
- Existing Residuals Management Process: Thickened and transferred to Garner Road Biosolids Facility
- Planned and Required Residuals Upgrades by 2051: Increase sludge holding tank capacity.

## **Niagara Falls**

#### **Niagara Falls Water Treatment Plant**



- Address: 3599 Macklem St, Niagara Falls, ON
- Current Facility Capacity (megalitres per day, MLD): 145.0
- Estimated Future Flow to 2051 (MLD): 55.0
- Existing Residuals Management Process: Thickened and transferred to Garner Road Biosolids Facility
- Planned and Required Residuals Upgrades by 2051: No expansion needed.

## Welland

#### **Welland Water Treatment Plant**



- Address: 4 Cross St, Welland, Ontario
- Current Facility Capacity (megalitres per day, MLD): 65.0
- Estimated Future Flow to 2051 (MLD): 34.0
- Existing Residuals Management Process: Discharged to sanitary sewer
- Planned and Required Residuals Upgrades by 2051: No expansion needed

## Port Colborne

#### **Port Colborne Water Treatment Plant**



- Address: 323 King St, Port Colborne, ON
- Current Facility Capacity (megalitres per day, MLD): 50.0
- Estimated Future Flow to 2051 (MLD): 15.0
- Existing Residuals Management Process: Discharged to the sanitary sewer.
- Planned and Required Residuals Upgrades by 2051: No expansion needed.

## Fort Erie

#### **Rosehill Water Treatment Plant**



- Address: 300 Rosehill Road, Fort Erie, Ontario
- Current Facility Capacity (megalitres per da