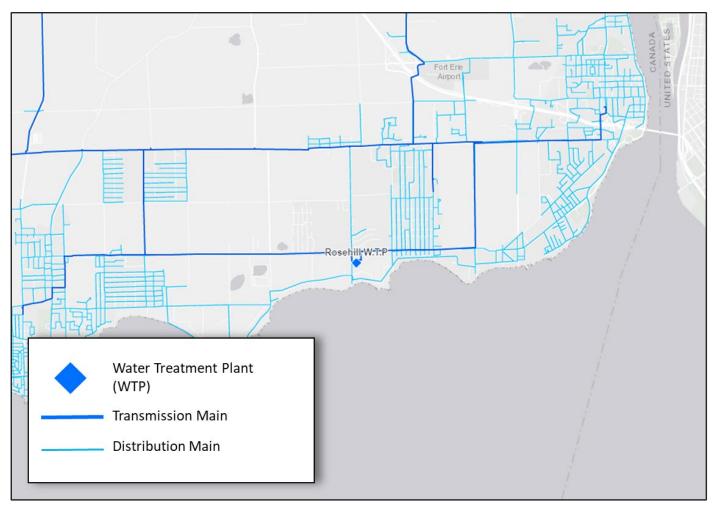

uals Upgrades by 2051: No expansion needed.

## Welland

#### **Welland Water Treatment Plant**



- Address: 4 Cross St, Welland, Ontario
- Current Facility Capacity (megalitres per day, MLD): 65.0
- Estimated Future Flow to 2051 (MLD): 34.0
- Existing Residuals Management Process: Discharged to sanitary sewer
- Planned and Required Residuals Upgrades by 2051: No expansion needed

## Port Colborne

#### **Port Colborne Water Treatment Plant**



- Address: 323 King St, Port Colborne, ON
- Current Facility Capacity (megalitres per day, MLD): 50.0
- Estimated Future Flow to 2051 (MLD): 15.0
- Existing Residuals Management Process: Discharged to the sanitary sewer.
- Planned and Required Residuals Upgrades by 2051: No expansion needed.

## Fort Erie

#### **Rosehill Water Treatment Plant**



- Address: 300 Rosehill Road, Fort Erie, Ontario
- Current Facility Capacity (megalitres per day, MLD): 50.0
- Estimated Future Flow to 2051 (MLD): 15.0
- Existing Residuals Management Process: Discharged to sanitary sewer.
- Planned and Required Residuals Upgrades by 2051: No expansion needed.

## **Evaluation Approach**

## Long List of Biosolids End Use Markets



- 1. Develop Long List of (a) Alternative Treatment Technologies and (b) Alternative End-Use Markets.
- 2. Screen each Long List of Alternatives based on "Must-Have" criteria.
- 3. Develop Alternative Biosolids Management Strategies that combine screened list of technologies, and end use markets.
- 4. Complete Detailed Evaluation of the Biosolid Management Strategies.
- 5. Recommend and Develop the Biosolid Management Plan t