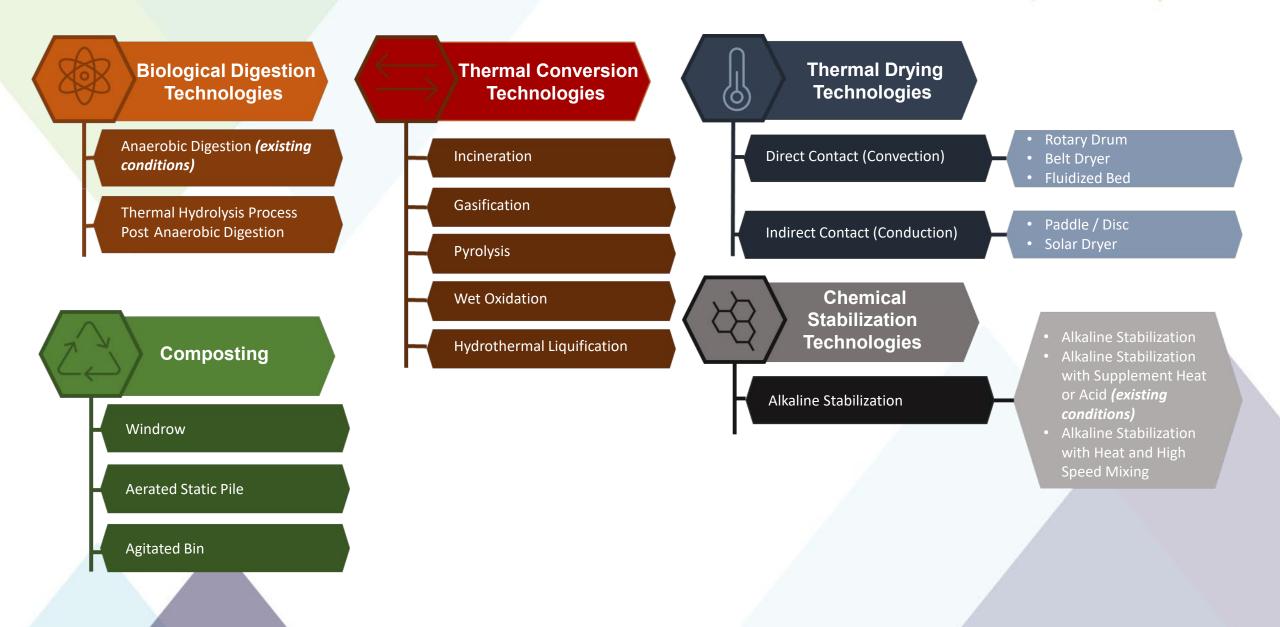

V Pass            | Screened<br>Out      |
| Co-management with<br>Source Separated Organics | $\checkmark$   | Pass              | $\checkmark$ | Pass                        | $\bigotimes$   | Pass                            | 🔗 Pass            | Carried<br>Forward   |
| Fuel Additions (i.e. Syngas)                    | ?              | Further<br>Review | $\checkmark$ | Pass                        | $\checkmark$   | Pass                            | Purther<br>Review | Carried<br>Forward   |
| Landfill                                        | $\bigotimes$   | Fail              | $\checkmark$ | Pass                        | $(\mathbf{X})$ | Fail                            | V Pass            | Screened<br>Out      |

## **Step 1 – Develop Long List of Biosolids Treatment Technologies**



|                                           | – Screen Long List of<br>lids Treatment Technologies                      | 1. Maturity of<br>Technology | 2.Compatibility<br>with Existing and<br>Future Site<br>Development<br>and Biosolids<br>End Use Markets | 3. Proven<br>Applicability at<br>Similar Scale<br>Facilities | 4.<br>Implementable | Consider for<br>Detailed<br>Evaluation |
|-------------------------------------------|---------------------------------------------------------------------------|------------------------------|--------------------------------------------------------------------------------------------------------|--------------------------------------------------------------|---------------------|----------------------------------------|
| Biological<br>Digestion<br>T