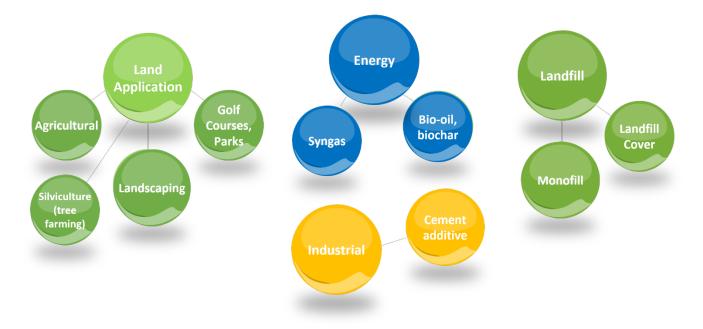

*

## Long List of Biosolids End Use Markets



- 1. Develop Long List of (a) Alternative Treatment Technologies and (b) Alternative End-Use Markets.
- 2. Screen each Long List of Alternatives based on "Must-Have" criteria.
- 3. Develop Alternative Biosolids Management Strategies that combine screened list of technologies, and end use markets.
- 4. Complete Detailed Evaluation of the Biosolid Management Strategies.
- 5. Recommend and Develop the Biosolid Management Plan to include potential Sewer-Use By-Law changes, infrastructure and/or operational requirements at each wastewater treatment plant, water treatment plant and the Garner Road Biosolids Facility, service delivery options, implementation program and schedule, and contingency planning.

## Long List of Biosolids End Use Markets



Four potential end use markets of biosolids are:

- 1. **Land Application:** agriculture, silviculture (tree farming), recreational (golf courses, parks), landscaping
- 2. Energy: syngas, bio-oil, biochar
- 3. Industrial: cement additive
- 4. Landfill: monofil, landfill cover

## Long List of Biosolids Treatment Technologies

Different technologies can be used to stabilize the biosolids, depending on whether biosolids are in the form of liquid or cake.

**Liquid biosolids** can be further processed through aerobic digestion, anaerobic digestion or chemical treatment.

- Aerobic digestion technologies include conventional aerobic digestion or Autothermal Thermophilic Aerobic Digestion (ATAD).
- Anaerobic digestion technologies considered include hydrolysis, pre-treatment, acid-gas, mesoph