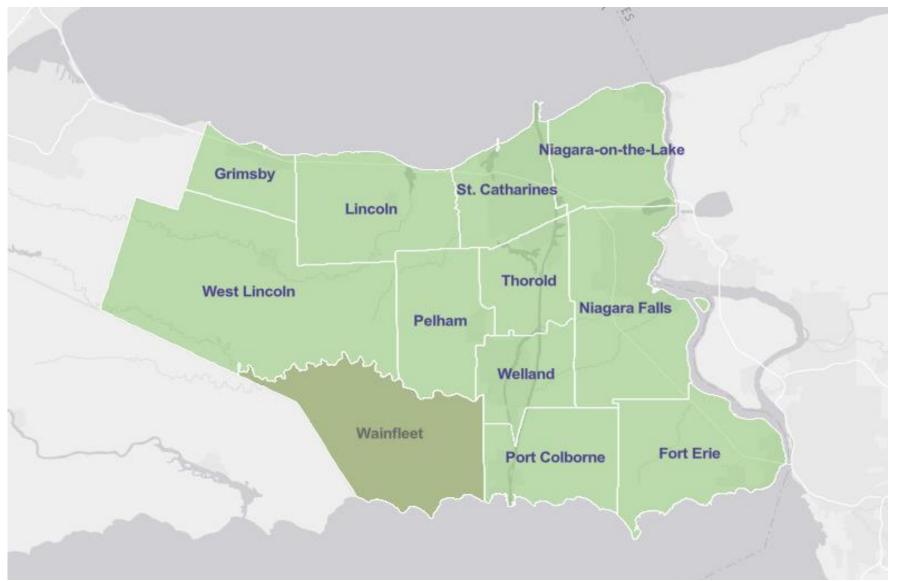

area.

A key part of the public consultation component of the study are Public Information Centres (PICs), which serve as a forum for information exchange between the public, stakeholders, and the project team. This report summarizes the first PIC held virtually from June 8-22, 2022, as well as the Phase 1 consultation activities and documents the following:

- Project Initiation
- Information presented at PIC No. 1
- Summary of engagement
- Summarized table of comments received, and responses provided in order to track correspondence in a transparent and traceable manner.

This report will be appended to the Master Plan Report submitted at the end of the study.

Region of Niagara Biosolids Management Masterplan Phase 1 Class EA & PIC No. 1 Summary Report GMBP File No. 621143 August 2022



Figure 1: Study Area



#### I.2 Class EA Content

The Niagara BMMP study follows Phases 1 and 2 of the Municipal Class EA Process which includes the following:

- Phase 1: Development of the Problem and Opportunity Statement
- Phase 2: Assessment of Alternative Solutions and Selection of the Preferred Solution

The PIC No. 1 event concluded Phase 1 of the Class EA Process. The Problem and Opportunity Statement for the Niagara Region BMMP Plan is defined as follows:

"The purpose of the Biosolids Management Master Plan Update is to develop a holistic, longterm strategy for biosolids management in Niagara in a manner that is transparent, sustainable, reliable, environmentally friendly, cost-effective and flexible."

The PIC No. 1 event also presented the proposed approach for the EA proce