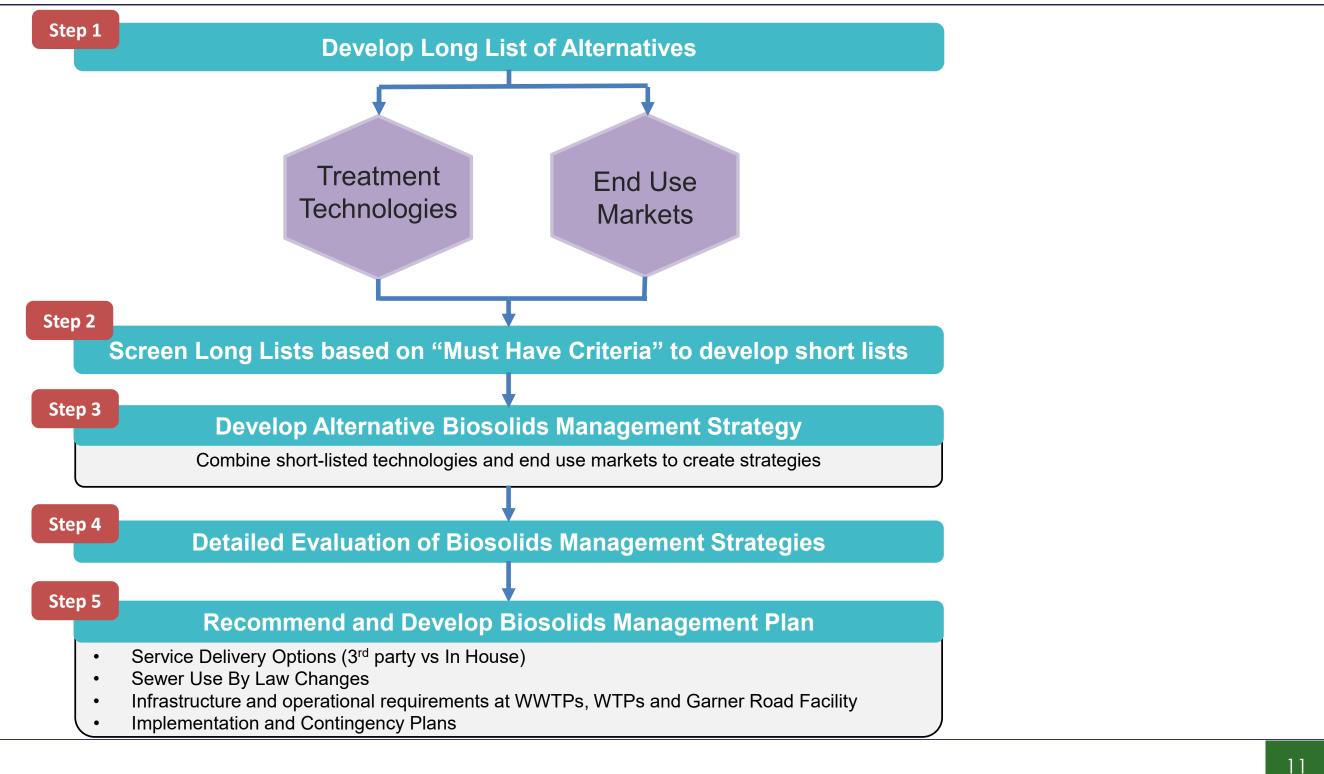

ral land by Third Party Contractor (currently Thomas Nutrient Solution)



Land application of biosolids



### **Existing Beneficial Uses Program Dewatered Biosolids Management**



- 1. Niagara Falls.
- 2. soil-like product (N-Rich)
- 3. Niagara.

Walker Environmental (N-Viro) Facility

### **Dewatered biosolids from the Garner Road Biosolids Facility and Niagara Falls WWTP (~50%** of biosolids produced in Niagara Region) are:

Hauled to the Walker Environmental Facility in

Treated using alkaline stabilization (N-Viro process) to produce a high solids, nutrient rich

Hauled away and applied as a solid cake fertilizer to agricultural land by Third Party Contractor. Approximately 30% (8,000 – 10,000 metric tonnes) of N-Rich product is utilized in



# **Alternative Evaluation Approach**





### **Step 1 – Develop Long List of Biosolids End Use Markets**





### Step 2 – Screen Long List of Biosolids End Use Markets

|                                                 | Market         | Availability      | Compatibility with<br>Current Program |      |                | rm Reliability<br>ustainability | Implem       | nentable          | Screening<br>Results |
|-------------------------------------------------|----------------|-------------------|---------------------------------------|------|----------------|---------------------------------|--------------|-------------------|----------------------|
| Agricultural, Silviculture<br>and Horticulture  | $\checkmark$   | Pass              | $\checkmark$                          | Pass | $\checkmark$   | Pass