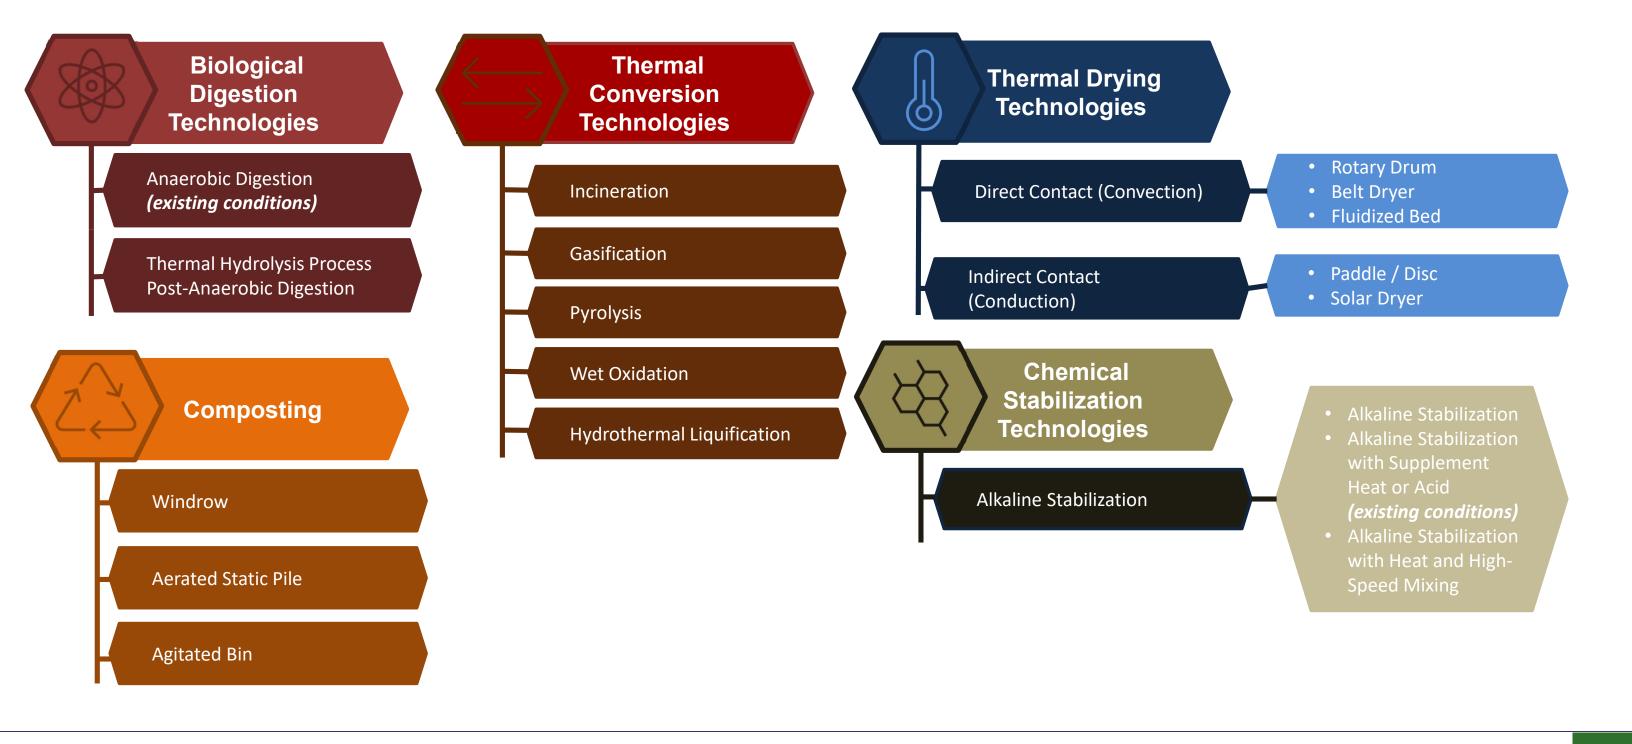

management with<br>Source Separated Organics | Ø              | Pass              | Ø                                     | Pass | Ø              | Pass                            | Ø            | Pass              | Carried<br>Forward   |
| Fuel Additions (ie. Syngas)                     | ?              | Further<br>Review | $\checkmark$                          | Pass | $\checkmark$   | Pass                            | ?            | Further<br>Review | Carried<br>Forward   |
| Landfill                                        |                | Fail              | $\checkmark$                          | Pass | $(\mathbf{X})$ | Fail                            | Ø            | Pass              | Screened<br>Out      |



## Step 1 – Develop Long List of Biosolids Treatment Technologies



|                                         | Screen Long List of Biosolids<br>nt Technologies                          | 1. Maturity of<br>Technology |      | 2.Compatibility<br>with Existing and<br>Future Site<br>Development<br>and Biosolids<br>End Use Markets |      | 3. Proven<br>Applicability at<br>Similar Scale<br>Facilities |      | 4.<br>Implementable |      | Consider for<br>Detailed<br>Evaluation |
|-----------------------------------------|---------------------------------------------------------------------------|------------------------------|------|--------------------------------------------------------------------------------------------------------|------|--------------------------------------------------------------|------|---------------------|------|--------------------