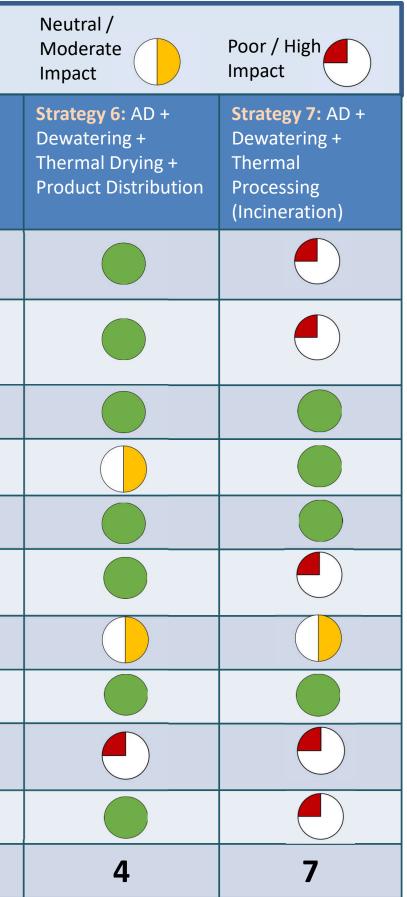

|                                                              |                                                                                        |                                                                           |                                                                             |
| RANKING                                                                          | 3                                                        | 2                                                            | 5                                                                                      | 1                                                                         | 6                                                                           |





# **Step 4 – Detailed Evaluation Results - Costs**



Average \$/dry tonne (dt) for current program (2014 – 2016) = \$647/dt

# 30 Yr. Life Cycle Cost for Biosolids Management Strategies

| Strategy 6                             | C                                       | tratom  | 7 |
|----------------------------------------|-----------------------------------------|---------|---|
| Dewater+Thermal                        |                                         | trategy |   |
| Driving Product                        | (Dewater+Incinerat<br>ion+Ash Disposal) |         |   |
| Drying+Product                         |                                         |         |   |
| Distribution)                          |                                         |         |   |
| \$174,595,00