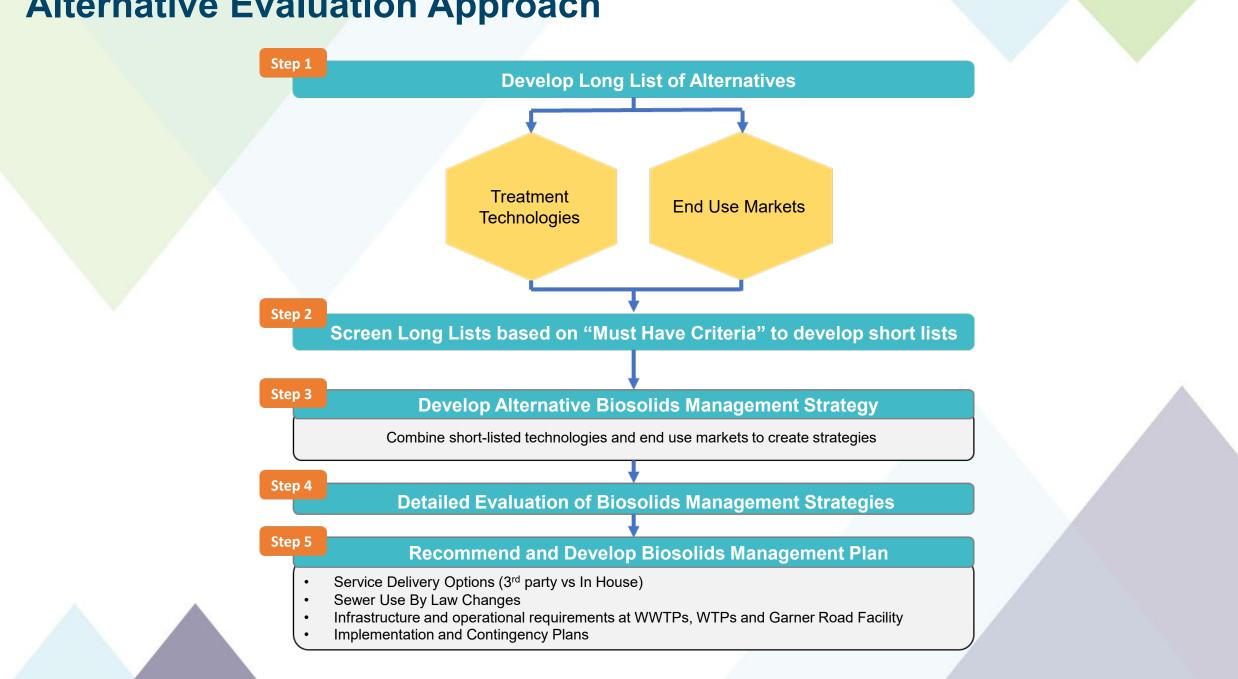

e Garner Road Biosolids Facility,
- 3. Hauled away and applied as a liquid fertilizer to agricultural land by Third Party Contractor (currently Thomas Nutrient Solution)



Land application of biosolids

# **Existing Beneficial Uses Program** Dewatered Biosolids Management



**Biosolids Management Centre with Alkaline Stabilization** 

Dewatered biosolids from the Garner Road Biosolids Facility and Niagara Falls WWTP (~50% of biosolids produced in Niagara Region) are:

- 1. Hauled to a privately owned Biosolids Management Facility in Niagara Falls.
- 2. Treated using alkaline stabilization to produce a high solids, nutrient rich soil-like product
- 3. Hauled away and applied as a solid cake fertilizer to agricultural land by Third Party Contractor

## **Alternative Evaluation Approach**



# **Step 1 – Develop Long List of Biosolids End Use Markets**



# **Step 2 – Screen Long List of Biosolids End Use Markets**

|                                                 | Market A       | vailability       |              | tibility with<br>nt Program |                | rm Reliability<br>Istainability | Implementable     | Screening<br>Results |
|-------------------------------------------------|----------------|-------------------|--------------|-----------------------------|----------------|---------------------------------|-------------------|----------------------|
| Agricultural, Silviculture and Horticulture     | $\checkmark$   | Pass              | $\checkmark$ | Pass                        | $\checkmark$   | Pass                            | 🗹 Pass            | Carried<br