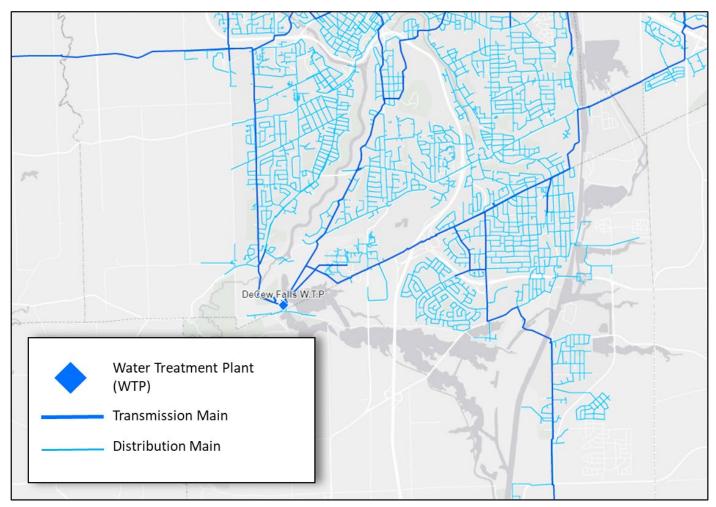

s Management Process: Anaerobic digester and storage
- **Planned and Required Biosolids Upgrades by 2051:** No biosolids capacity upgrades are planned or expected to be required. Opportunities to increase the operational flexibility of the storage facility may be considered.



## **Existing Water Treatment Plants**

## **Region Wide**



## Grimsby

#### **Grimsby Water Treatment Plant**



- Address: 400 N Service Rd West, Grimsby, ON
- Current Facility Capacity (megalitres per day, MLD): 44.0
- Estimated Future Flow to 2051 (MLD): 25.0
- Existing Residuals Management Process: Thickened and transferred to Garner Road Biosolids Facility
- Planned and Required Residuals Upgrades by 2051: Increase sludge holding tank capacity.

## St. Catharines

#### **Decew Falls Water Treatment Plant**



- Address: 2700 DeCew Rd, St. Catharines, ON
- Current Facility Capacity (megalitres per day, MLD): 227.0
- Estimated Future Flow to 2051 (MLD): 68.0
- Existing Residuals Management Process: Thickened and transferred to Garner Road Biosolids Facility
- Planned and Required Residuals Upgrades by 2051: Increase sludge holding tank capacity.

## **Niagara Falls**

#### **Niagara Falls Water Treatment Plant**



- Address: 3599 Macklem St, Niagara Falls, ON
- Current Facility Capacity (megalitres per day, MLD): 145.0
- Estimated Future Flow to 2051 (MLD): 55.0
- Existing Residuals Management Process: Thickened and transferred to Garner Road Biosolids Facility
- Planned and Required Residuals Upgrades by 2051: No expansion needed.

## Welland

#### **Welland Water Treatment Plant**



- Addre