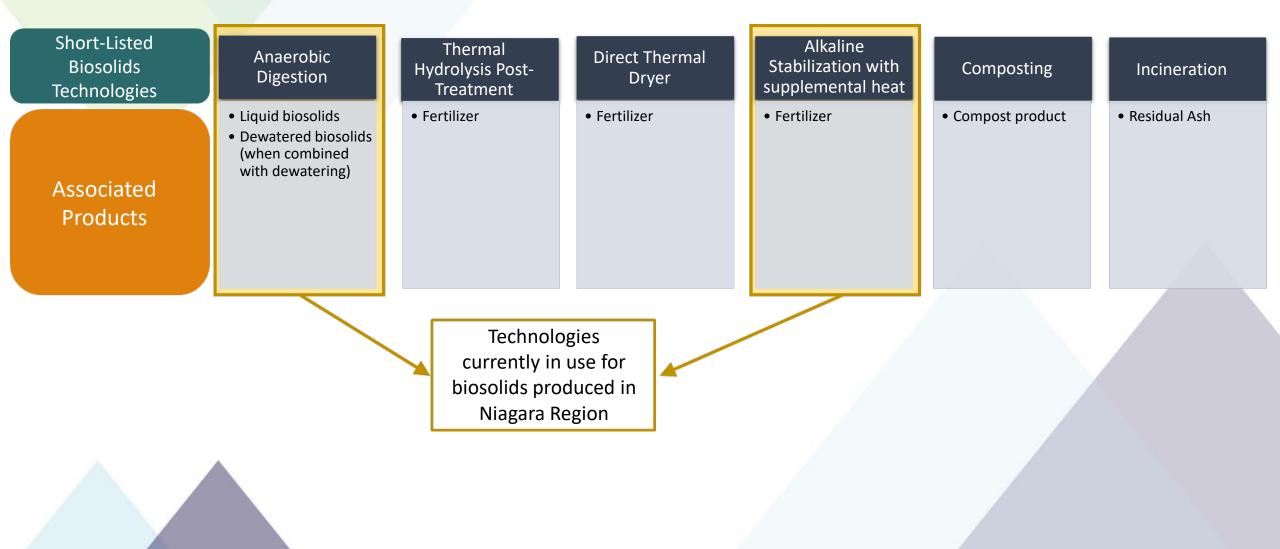

| Fail                         | Pass                                                                                                   | Fail                                                         | Fail                | Screened Out                           |
|                                           | Hydrothermal Liquification                                                | Fail                         | Pass                                                                                                   | Fail                                                         | Fail                | Screened Out                           |

# Step 2 – Results of Biosolids Treatment Technologies Screening and Associated Products



# **Step 3 – Develop Alternative Biosolids Management Strategies**

|          | Management<br>Alternative | Technology                                              | Product                     | End Use                                          |  |
|----------|---------------------------|---------------------------------------------------------|-----------------------------|--------------------------------------------------|--|
| Strategy |                           | AD                                                      | Stabilized Liquid biosolids | Land application with liquid biosolids           |  |
| Strategy |                           | AD + Dewatering                                         | Stabilized Biosolids Cake   | Land application with biosolids cake             |