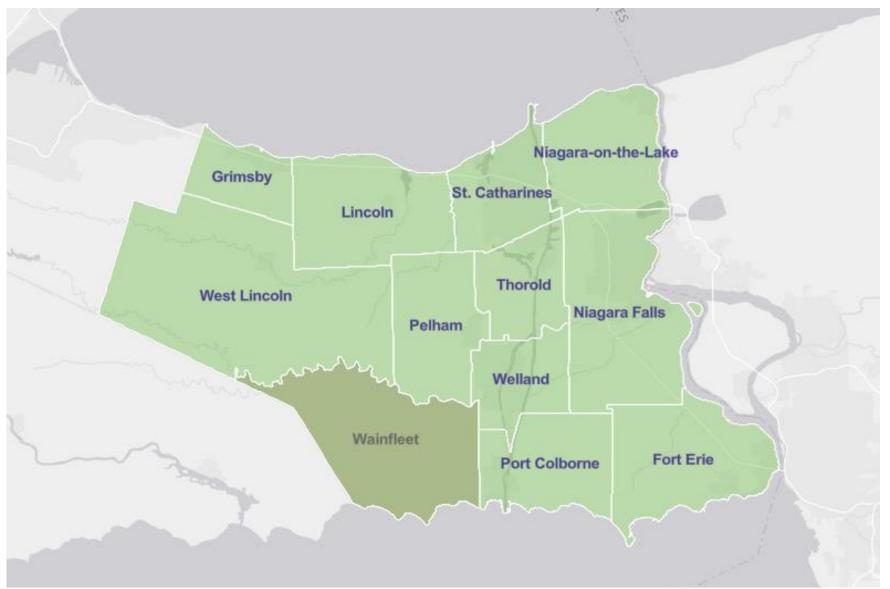

s a forum for information exchange between the public, stakeholders, and the project team. This report summarizes the second PIC held virtually from May 17, 2023 to May 31, 2023 on the Region's website as well as the Phase 2 consultation activities. This report documents the following:

- Information presented at PIC No. 2
- Summary of engagement and consultation
- Summarized table of comments received, and responses provided in order to track correspondence in a transparent and traceable manner.

This report will be appended to Tech Memo 3 on Customer Service and Public Awareness, which will be appended to the Master Plan Report submitted at the end of the study.

Region of Niagara Biosolids Management Masterplan Phase 2 Class EA & PIC No. 2 Summary Report GMBP File No. 621143 June 2023



Figure 1: Niagara Biosolids Management Master Plan Study Area



#### I.2 Class EA Content

The Niagara BMMP study follows Phases 1 and 2 of the Municipal Class EA Process which includes the following:

- Phase 1: Development of the Problem and Opportunity Statement
- Phase 2: Assessment of Alternative Solutions and Selection of the Preferred Solution

The PIC No. 2 event is part of Phase 2 of the Class EA Process. **Figure 2** displays the Municipal Class EA planning process and design planning process.

The Problem and Opportunity Statement for the Niagara Region BMMP Plan is defined as follows:

"The purpose of the Biosolids Management Master Plan Update is to develop a holistic, longterm strategy for biosolids management in Niagara in a manner that is transparent, sustainable, reliab