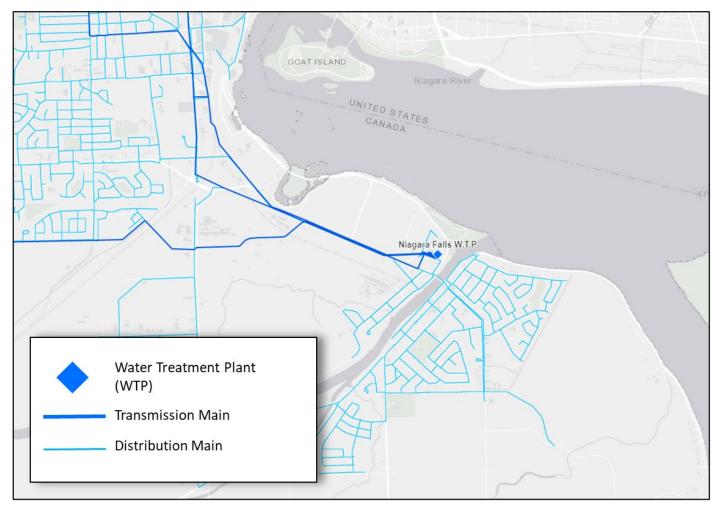

Service Rd West, Grimsby, ON
- Current Facility Capacity (megalitres per day, MLD): 44.0
- Estimated Future Flow to 2051 (MLD): 25.0
- Existing Residuals Management Process: Thickened and transferred to Garner Road Biosolids Facility
- Planned and Required Residuals Upgrades by 2051: Increase sludge holding tank capacity.

## St. Catharines

#### **Decew Falls Water Treatment Plant**



- Address: 2700 DeCew Rd, St. Catharines, ON
- Current Facility Capacity (megalitres per day, MLD): 227.0
- Estimated Future Flow to 2051 (MLD): 68.0
- Existing Residuals Management Process: Thickened and transferred to Garner Road Biosolids Facility
- Planned and Required Residuals Upgrades by 2051: Increase sludge holding tank capacity.

## **Niagara Falls**

#### **Niagara Falls Water Treatment Plant**



- Address: 3599 Macklem St, Niagara Falls, ON
- Current Facility Capacity (megalitres per day, MLD): 145.0
- Estimated Future Flow to 2051 (MLD): 55.0
- Existing Residuals Management Process: Thickened and transferred to Garner Road Biosolids Facility
- Planned and Required Residuals Upgrades by 2051: No expansion needed.

## Welland

#### **Welland Water Treatment Plant**



- Address: 4 Cross St, Welland, Ontario
- Current Facility Capacity (megalitres per day, MLD): 65.0
- Estimated Future Flow to 2051 (MLD): 34.0
- Existing Residuals Management Process: Discharged to sanitary sewer
- Planned and Required Residuals Upgrades by 2051: No expansion needed

## Port Colborne

#### **Port Colborne Water Treatment Plant**



- Address: 323 King St, Port Colborne, ON
- Current Facility Capaci