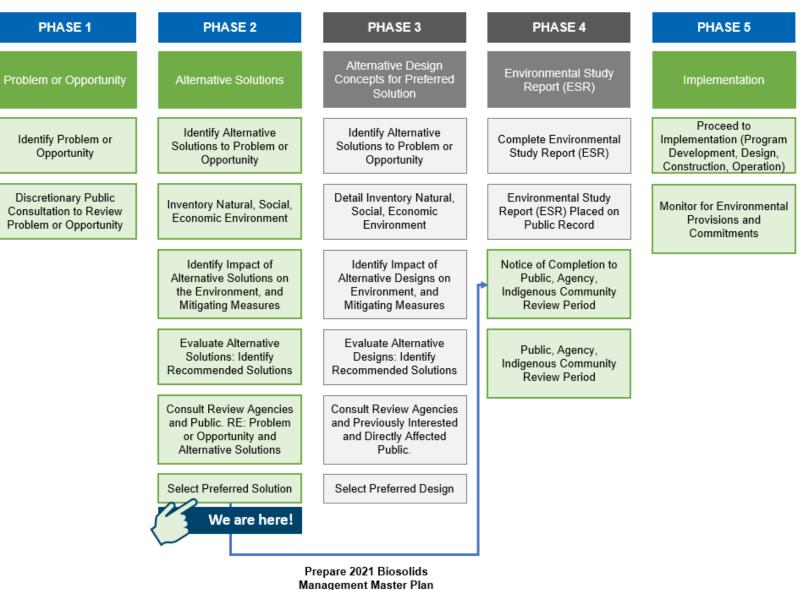

provided a long list of alternative strategies for biosolids management in Niagara Region. Finally, PIC No. 2 presented the long list of biosolids treatment technologies and end use markets, screening level evaluation, detailed evaluation of short-listed strategies and a preliminary proposed implementation plan.

Overall, the objectives of PIC 2 were to:

- Present the Region's biosolids management approach and provide insight to future needs;
- Provide a progress update on the BMMP and work completed to date; and
- Obtain feedback on the list of alternative biosolids management strategies, detailed evaluation of these strategies and preliminary recommendations.

Region of Niagara Biosolids Management Masterplan Phase 2 Class EA & PIC No. 2 Summary Report GMBP File No. 621143 June 2023





Figure 2: Municipal Class EA Planning and Design Process



#### 2.0 **Project Initiation**

#### 2.1 Public Consultation and Stakeholder Engagement Plan

The Region's approach to communicate and consult with stakeholders is driven by five (5) key considerations.

- 1. Keeping Niagara Region and area municipality councillors and senior management up to date and aware of study progress and findings.
- 2. Undertaking and maintaining the appropriate level of communication with the public and agency stakeholders.
- 3. Effectively engaging Indigenous Communities.
- 4. Maintaining Niagara's brand and public reputation.
- 5. Meeting or exceeding MEA Standards for public and stakeholder consultations.

Considering the above factors, the Region's consultation and engagement program aims to offer