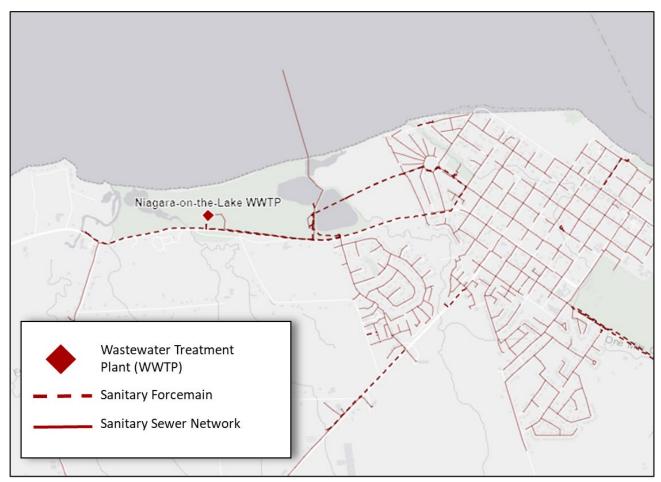

-------------------------------------|------------------|--------------------------|
| BE CONTRACTOR                        | Port Weller WWTP | RUNCORN                  |
| Wastewater Treatment<br>Plant (WWTP) | ENAVE            | WELLAN                   |
| 🗕 🗕 🗕 Sanitary Forcemain             | DURHAM DR        | DCAN                     |
| Sanitary Sewer Network               | Y TRL            | WELLAND CANNES PROM      |

- Address: 27 Lombardy Ave, St. Catharines, ON
- Historical Flow, 2017-2021 (megalitres per day, MLD): 35.6
- Current Facility Capacity (MLD): 56.2
- Estimated Future Flow to 2051 (MLD): 39.09
- Existing Solids Management Process: Anaerobic digestion
- Planned and Required Biosolids Upgrades by 2051: Upgrade primary digestion capacity



## Niagara-on-the-Lake





- Address: 1550 Lakeshore Road, Niagara on-the-Lake, Ontario
- Historical Flow, 2017-2021 (megalitres per day, MLD): 4.6
- Current Facility Capacity (MLD): 8.0
- Estimated Future Flow to 2051 (MLD): 5.37
- Existing Solids Management Process: Thickening and Anaerobic Digestion
- Planned and Required Biosolids Upgrades by 2051: Increase sludge equalization storage capacity and thickening capacity



#### **Queenston Wastewater Treatment Plant**



- Address: 5 River Frontage Road, Queenston, ON
- Historical Flow, 2017-2021 (megalitres per day, MLD): 0.17
- Current Facility Capacity (MLD): 0.5
- Estimated Future Flow to 2051 (MLD): 0.23
- Existing Solids Management Process: Storage of waste activated sludge
- **Planned and Required Biosolids Upgrades by 2051:** Currently under Schedule B Cl