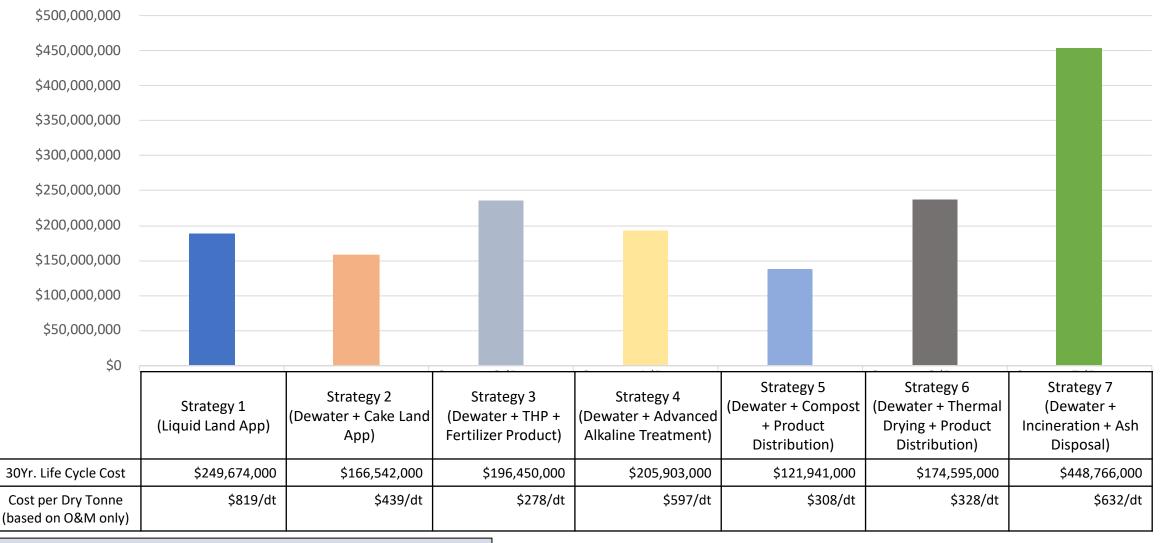

use and recovery
- Climate change adaptability
- Permits and Approvals

## **Socio-Cultural Environment**

- Odour
- Noise/Vibrations during operation
- Visual/Aesthetics
- Truck Traffic
- Disruption during Construction
- Property Acquisition and Easements
- Recreational Use and Users
- Agricultural Land Users
- Human health and well being
- Existing and Future Adjacent Land Use Compatibility
- Archaeology / Cultural Heritage

## **Economic Considerations**

- Capital Cost
- Operating and Maintenance Cost
- Life Cycle Costs
- Best Use of Existing Investments







Approach: Equal weighting initially followed by sensitivity analysis prioritizing different criteria categories



## **Step 4 – Detailed Evaluation Results - Costs**

30 Yr. Life Cycle Cost for Biosolids Management Strategies



Average \$/dry tonne (dt) for current program (2014 – 2016) = \$647/dt

## **Step 4 – Detailed Evaluation Results - RANKING**

**Develop implementation plan** to incorporate top 3 strategies



AD = Anaerobic Digestion

# **Step 5 – Preliminary Recommendations and Implementation**

- Short Term Solution (1-3 years)
  - Conduct pilot study involving local farmers and third-party hauler to assess feasibility of direct land application of cake
  - Using portable centrifuge for temporary dewatering at Garner Road when existing centrifuges are unavailable
  - Continue transporting dewatered cake to N-Viro from Garner Road and Niagara Falls WWTP
- Mid Term Solution (3-5 years)
  - Add biosolids dewatering at Baker Road WWTP
- Long-Term Solution (5+ Years)
  - Construct additional dewatering ca