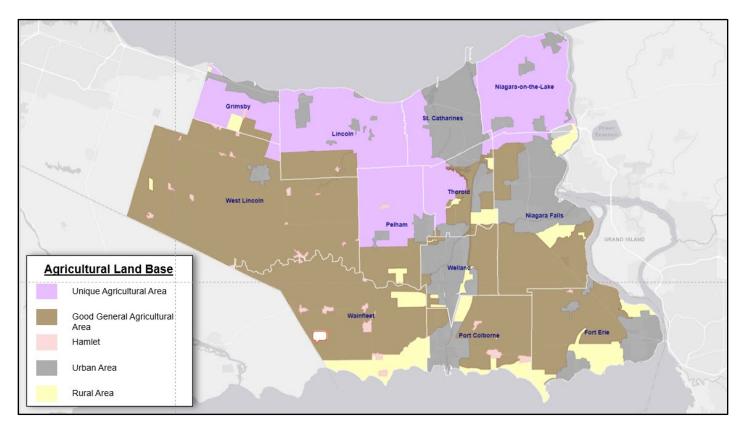

Master Plan Update is applicable to all wastewater treatment plants and water treatment plants in Grimsby, West Lincoln, Lincoln, St. Catharines, Thorold, Welland, Pelham, Port Colborne, Niagara-on-the-Lake, Niagara Falls, and Fort Erie.

\*Although Wainfleet does not have wastewater or water treatment (uses septic tanks and wells), biosolids are utilized on agricultural lands in Wainfleet as well as other area municipalities.



### Niagara Region Official Plan Agricultural Land Base

The Region consists of roughly 74% agricultural land use.

- ~51% or 96,452 hectares is categorized as Good General Agricultural Area
- ~23% or 43,542 hectares falls under Unique Agricultural Area

The agricultural industry presents the greatest potential end use market for biosolid management byproducts.



#### **Existing Biosolids Management System**

Overall, water treatment residuals and wastewater treatment biosolids are processed at the Garner Road Biosolids Facility, Walker Environmental N-Viro Facility, or both, before being converted into a product appropriate for land application in the form of fertilizer or liquid biosolids.



#### Wastewater Treatment Biosolids

Liquid biosolids from the Region's wastewater treatment plants (WWTPs) are transferred to the Garner Road Biosolids Facility storage lagoons. The biosolids may then be used directly for land applications as liquid biosolids or dewatered to create a biosolids cake product. Dewatered biosolids from the Garner Road Biosolids Facility and Niagara Falls WWTP are hauled to the Walker Environmental Facility that uses the N-Vir