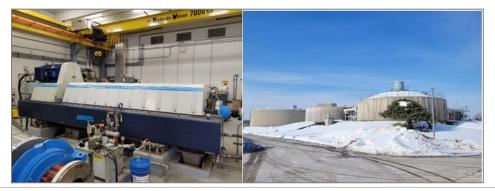

- Address: 5 River Frontage Road, Queenston, ON
- Historical Flow, 2017-2021 (megalitres per day, MLD): 0.17
- Current Facility Capacity (MLD): 0.5
- Estimated Future Flow to 2051 (MLD): 0.23
- Existing Solids Management Process: Storage of waste activated sludge
- **Planned and Required Biosolids Upgrades by 2051:** Currently under Schedule B Class Environmental Assessment review.



## **Niagara Falls**

#### **Niagara Falls Wastewater Treatment Plant**



- Address: 3450 Stanley Avenue, Niagara Falls, Ontario
- Historical Flow, 2017-2021 (megalitres per day, MLD): 39.6
- Current Facility Capacity (MLD): 68.3
- Estimated Future Flow to 2051 (MLD): 37.75
- Existing Solids Management Process: Anaerobic Digestion, Storage and Dewatering
- Planned and Required Biosolids Upgrades by 2051:



#### South Niagara Falls Wastewater Treatment Plant



- Address: To be determined.
- Historical Flow, 2017-2021 (megalitres per day, MLD): Not applicable.
- Current Facility Capacity (MLD): 60.0
- Estimated Future Flow to 2051 (MLD): 31.34
- Existing Solids Management Process: Anaerobic Digestion
- Planned and Required Biosolids Upgrades by 2051: None future plant not yet constructed.

## Fort Erie





- Address: 1 Anger Avenue, Fort Erie, ON
- Historical Flow, 2017-2021 (megalitres per day, MLD): 14.2
- Current Facility Capacity (MLD): 24.5
- Estimated Future Flow to 2051 (MLD): 18.07
- Existing Solids Management Process: Thickening, Anaerobic Digestion and Storage
- Planned and Required Biosolids Upgrades by 2051: (1) Add redundancy for thickening equipment and (2) Upgrade digestor c