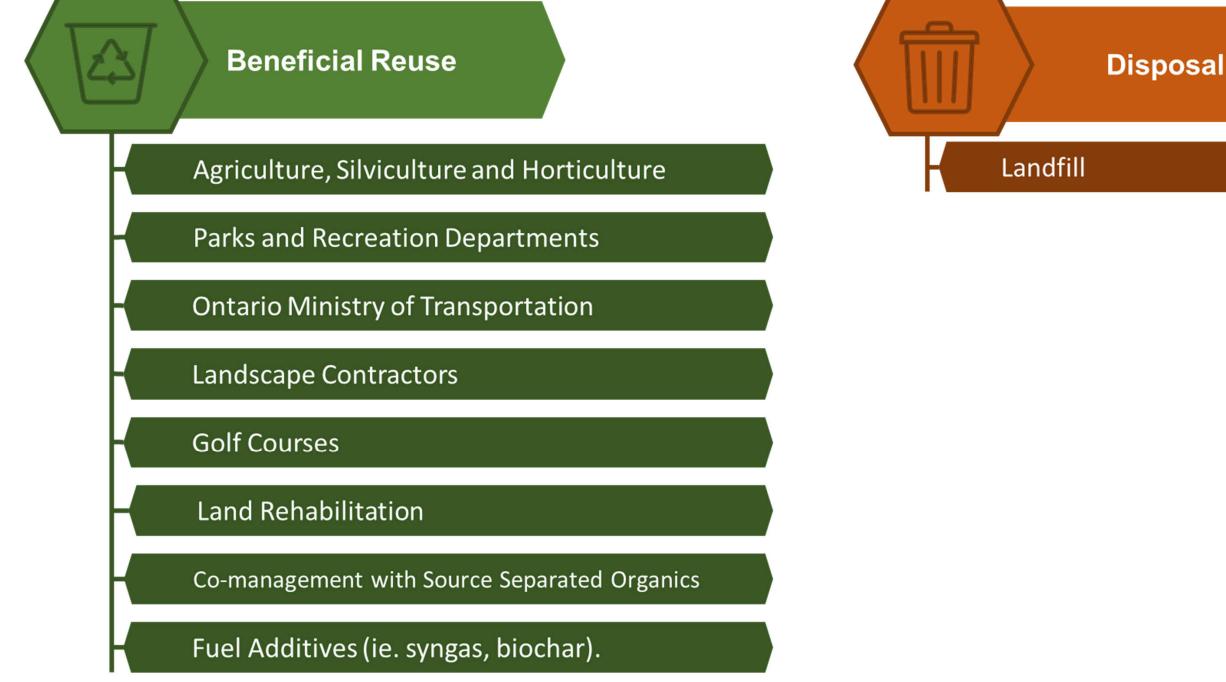

n)



Land application of biosolids



### **Existing Beneficial Uses Program Dewatered Biosolids Management**



- 1. Niagara Falls.
- 2. soil-like product (N-Rich)
- 3. Niagara.

Walker Environmental (N-Viro) Facility

### **Dewatered biosolids from the Garner Road Biosolids Facility and Niagara Falls WWTP (~50%** of biosolids produced in Niagara Region) are:

Hauled to the Walker Environmental Facility in

Treated using alkaline stabilization (N-Viro process) to produce a high solids, nutrient rich

Hauled away and applied as a solid cake fertilizer to agricultural land by Third Party Contractor. Approximately 30% (8,000 – 10,000 metric tonnes) of N-Rich product is utilized in



# **Alternative Evaluation Approach**





### **Step 1 – Develop Long List of Biosolids End Use Markets**





### Step 2 – Screen Long List of Biosolids End Use Markets

|                                                 | Market         | Availability      | Compatibility with<br>Current Program |      |                | rm Reliability<br>ustainability | Implem       | nentable          | Screening<br>Results |
|-------------------------------------------------|----------------|-------------------|---------------------------------------|------|----------------|---------------------------------|--------------|-------------------|----------------------|
| Agricultural, Silviculture<br>and Horticulture  | $\checkmark$   | Pass              | $\checkmark$                          | Pass | $\checkmark$   | Pass                            | Ø            | Pass              | Carried<br>Forward   |
|