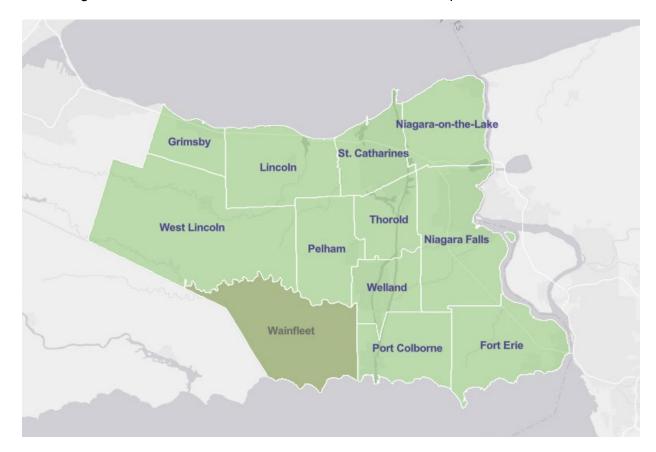

ntial outcomes.
- 4. Obtain your feedback on the purpose of the Biosolids Management Master Plan, the long list of alternatives and which evaluation criteria are most important to you.

Questions and comments can be submitted to <u>niagarabmmp@niagararegion.ca</u> until June 28, 2022.

Submit Questions or Comments

#### **Study Area**

The 2021 Biosolids Management Master Plan Update is applicable to all wastewater treatment plants and water treatment plants in Grimsby, West Lincoln, Lincoln, St. Catharines, Thorold, Welland, Pelham, Port Colborne, Niagara-on-the-Lake, Niagara Falls, and Fort Erie.

\*Although Wainfleet does not have wastewater or water treatment (uses septic tanks and wells), biosolids are utilized on agricultural lands in Wainfleet as well as other area municipalities.



### Niagara Region Official Plan Agricultural Land Base

The Region consists of roughly 74% agricultural land use.

- ~51% or 96,452 hectares is categorized as Good General Agricultural Area
- ~23% or 43,542 hectares falls under Unique Agricultural Area

The agricultural industry presents the greatest potential end use market for biosolid management byproducts.



#### **Existing Biosolids Management System**

Overall, water treatment residuals and wastewater treatment biosolids are processed at the Garner Road Biosolids Facility, Walker Environmental N-Viro Facility, or both, before being converted into a product appropriate for land application in the form of fertilizer or liquid biosolids.



#### Wastewater Treatment Biosolids

Liquid biosolids from the Region's wastewater treatment