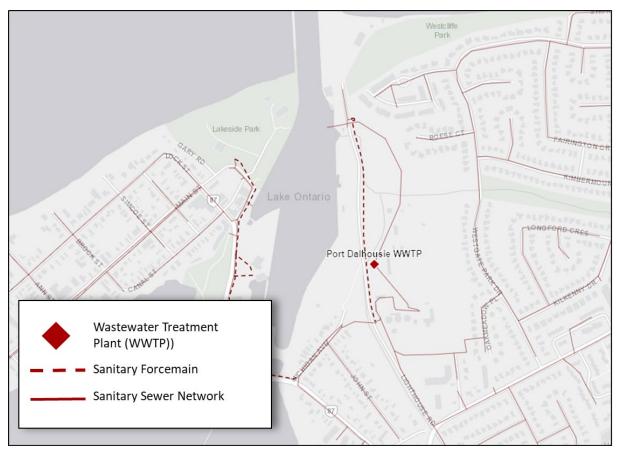

gara Falls WWTP (~50% of biosolids produced in Niagara Region) are:

- 1. Hauled to the Walker Environmental Facility in Niagara Falls,
- 2. Treated using alkaline stabilization (N-Viro process) to produce a high solids, nutrient rich product,
- 3. Hauled away and applied as a solid cake fertilizer to agricultural land by Third Party Contractor.

## Wastewater System Existing Conditions and Future Needs

## **Region Wide**



## Grimsby





- Address: 160 Lake St, Grimsby, ON
- Historical Flow, 2017-2021 (megalitres per day, MLD): 19.4
- Current Facility Capacity (MLD): 31.3
- Estimated Future Flow to 2051 (MLD): 35.82
- Existing Solids Management Process: Anaerobic digestion and storage
- Planned and Required Biosolids Upgrades by 2051: Digestor capacity upgrades



## St. Catharines





- Address:40 Lighthouse Rd, St. Catharines, ON
- Historical Flow, 2017-2021 (megalitres per day, MLD): 34.5
- Current Facility Capacity (MLD): 61.4
- Estimated Future Flow to 2051 (MLD): 45.49
- Existing Solids Management Process: Anaerobic digestion and storage
- Planned and Required Biosolids Upgrades by 2051: Upgrade primary digestion capacity



#### **Port Weller Wastewater Treatment Plant**

|                                      |                  | Port Weller<br>East Park |
|--------------------------------------|------------------|--------------------------|
| BE CONTRACTOR                        | Port Weller WWTP | RUNCORN                  |
| Wastewater Treatment<br>Plant (WWTP) | ENAVE            | WELLAN                   |
| 🗕 🗕 🗕 Sanitary Forcemain             | DURHAM D