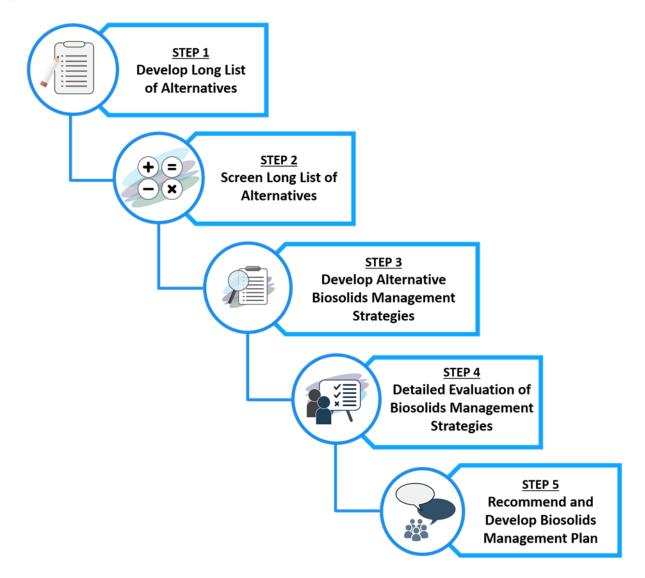

ansion needed

## Port Colborne

#### **Port Colborne Water Treatment Plant**



- Address: 323 King St, Port Colborne, ON
- Current Facility Capacity (megalitres per day, MLD): 50.0
- Estimated Future Flow to 2051 (MLD): 15.0
- Existing Residuals Management Process: Discharged to the sanitary sewer.
- Planned and Required Residuals Upgrades by 2051: No expansion needed.

## Fort Erie

#### **Rosehill Water Treatment Plant**



- Address: 300 Rosehill Road, Fort Erie, Ontario
- Current Facility Capacity (megalitres per day, MLD): 50.0
- Estimated Future Flow to 2051 (MLD): 15.0
- Existing Residuals Management Process: Discharged to sanitary sewer.
- Planned and Required Residuals Upgrades by 2051: No expansion needed.

## **Evaluation Approach**

## Long List of Biosolids End Use Markets



- 1. Develop Long List of (a) Alternative Treatment Technologies and (b) Alternative End-Use Markets.
- 2. Screen each Long List of Alternatives based on "Must-Have" criteria.
- 3. Develop Alternative Biosolids Management Strategies that combine screened list of technologies, and end use markets.
- 4. Complete Detailed Evaluation of the Biosolid Management Strategies.
- 5. Recommend and Develop the Biosolid Management Plan to include potential Sewer-Use By-Law changes, infrastructure and/or operational requirements at each wastewater treatment plant, water treatment plant and the Garner Road Biosolids Facility, service delivery options, implementation program and schedule, and contingency planning.

## Long List of Biosolids End Use Markets



Four potential end use markets of biosolids