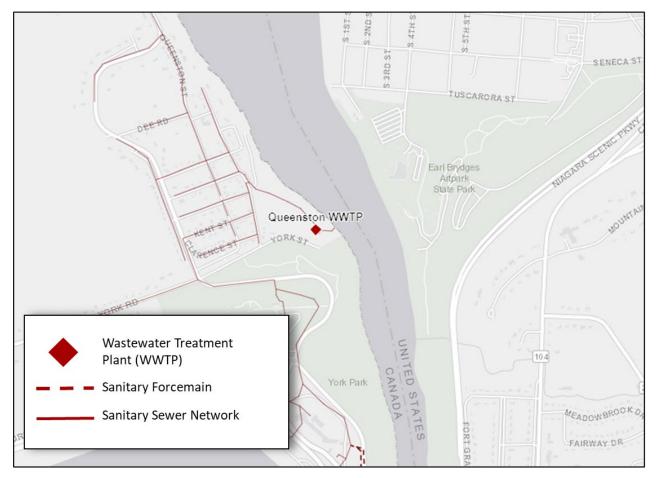

mbardy Ave, St. Catharines, ON
- Historical Flow, 2017-2021 (megalitres per day, MLD): 35.6
- Current Facility Capacity (MLD): 56.2
- Estimated Future Flow to 2051 (MLD): 39.09
- Existing Solids Management Process: Anaerobic digestion
- Planned and Required Biosolids Upgrades by 2051: Upgrade primary digestion capacity



## Niagara-on-the-Lake





- Address: 1550 Lakeshore Road, Niagara on-the-Lake, Ontario
- Historical Flow, 2017-2021 (megalitres per day, MLD): 4.6
- Current Facility Capacity (MLD): 8.0
- Estimated Future Flow to 2051 (MLD): 5.37
- Existing Solids Management Process: Thickening and Anaerobic Digestion
- Planned and Required Biosolids Upgrades by 2051: Increase sludge equalization storage capacity and thickening capacity



#### **Queenston Wastewater Treatment Plant**



- Address: 5 River Frontage Road, Queenston, ON
- Historical Flow, 2017-2021 (megalitres per day, MLD): 0.17
- Current Facility Capacity (MLD): 0.5
- Estimated Future Flow to 2051 (MLD): 0.23
- Existing Solids Management Process: Storage of waste activated sludge
- **Planned and Required Biosolids Upgrades by 2051:** Currently under Schedule B Class Environmental Assessment review.



## **Niagara Falls**

#### **Niagara Falls Wastewater Treatment Plant**



- Address: 3450 Stanley Avenue, Niagara Falls, Ontario
- Historical Flow, 2017-2021 (megalitres per day, MLD): 39.6
- Current Facility Capacity (MLD): 68.3
- Estimated Future Flow to 2051 (MLD): 37.75
- Existing Solids Management Process: Anaerobic Digestion, Storage and Dewatering
- Planned and Required Biosolids Upgrades by 2051: