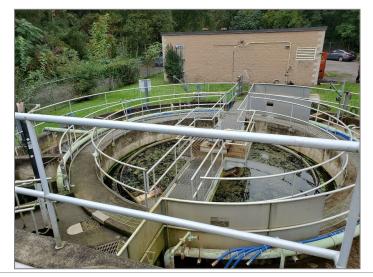

ara on-the-Lake, Ontario
- Historical Flow, 2017-2021 (megalitres per day, MLD): 4.6
- Current Facility Capacity (MLD): 8.0
- Estimated Future Flow to 2051 (MLD): 5.37
- Existing Solids Management Process: Thickening and Anaerobic Digestion
- Planned and Required Biosolids Upgrades by 2051: Increase sludge equalization storage capacity and thickening capacity



#### **Queenston Wastewater Treatment Plant**



- Address: 5 River Frontage Road, Queenston, ON
- Historical Flow, 2017-2021 (megalitres per day, MLD): 0.17
- Current Facility Capacity (MLD): 0.5
- Estimated Future Flow to 2051 (MLD): 0.23
- Existing Solids Management Process: Storage of waste activated sludge
- **Planned and Required Biosolids Upgrades by 2051:** Currently under Schedule B Class Environmental Assessment review.



## **Niagara Falls**

#### **Niagara Falls Wastewater Treatment Plant**



- Address: 3450 Stanley Avenue, Niagara Falls, Ontario
- Historical Flow, 2017-2021 (megalitres per day, MLD): 39.6
- Current Facility Capacity (MLD): 68.3
- Estimated Future Flow to 2051 (MLD): 37.75
- Existing Solids Management Process: Anaerobic Digestion, Storage and Dewatering
- Planned and Required Biosolids Upgrades by 2051:



#### South Niagara Falls Wastewater Treatment Plant



- Address: To be determined.
- Historical Flow, 2017-2021 (megalitres per day, MLD): Not applicable.
- Current Facility Capacity (MLD): 60.0
- Estimated Future Flow to 2051 (MLD): 31.34
- Existing Solids Management Process: Anaerobic Digestion
- Planned and Required Biosolids Upgrades by 2051: None future plant not yet constructe