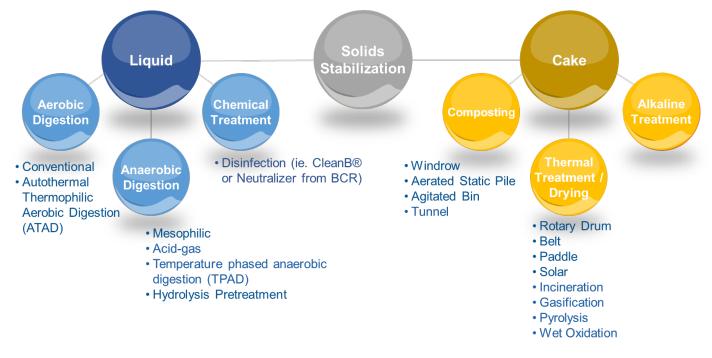

).
- Anaerobic digestion technologies considered include hydrolysis, pre-treatment, acid-gas, mesophilic, and temperature-phased anaerobic digestion (TPAD).
- Chemical treatment using disinfection technologies, such as Clean B<sup>©</sup> or BRC Solids Solutions' Neutralizer<sup>®</sup>.

**Biosolid Cake,** produced from dewatering of liquid biosolids, can be treated through composting, thermal treatment/drying or alkaline treatment.

- Composting of biosolid cake through windrow composting, aerated static pile, agitated bin or tunnel composting.
- Thermal treatment and thermal drying can be conducted in rotary drums, on a belt, using paddles or solar technology, incineration, gasification, pyrolysis, or wet oxidation.
- Alkaline stabilization on sludge using lime (e.g. N-Viro© process).



## **Screening Criteria for Long List of Alternatives**

The long list of alternative treatment technologies, products and end use markets were evaluated against "must-have" screening criteria:

- Maturity of the Technology and Market Availability
- Compatibility with Existing Water and Wastewater Treatment Process and Biosolids Management Programs and Contracts
- Long-term Reliability and Sustainability
- Implementable

Based on the results of screening the long list of technologies and end use markets, biosolids management strategies will be developed.



## Examples of biosolids management strategies:

- Digestion producing liquid biosolids suitable for agricultural land use;
- Digestion and Dewatering producing biosolids cake for agricultural land use;
- **Digestion, Dewatering and T