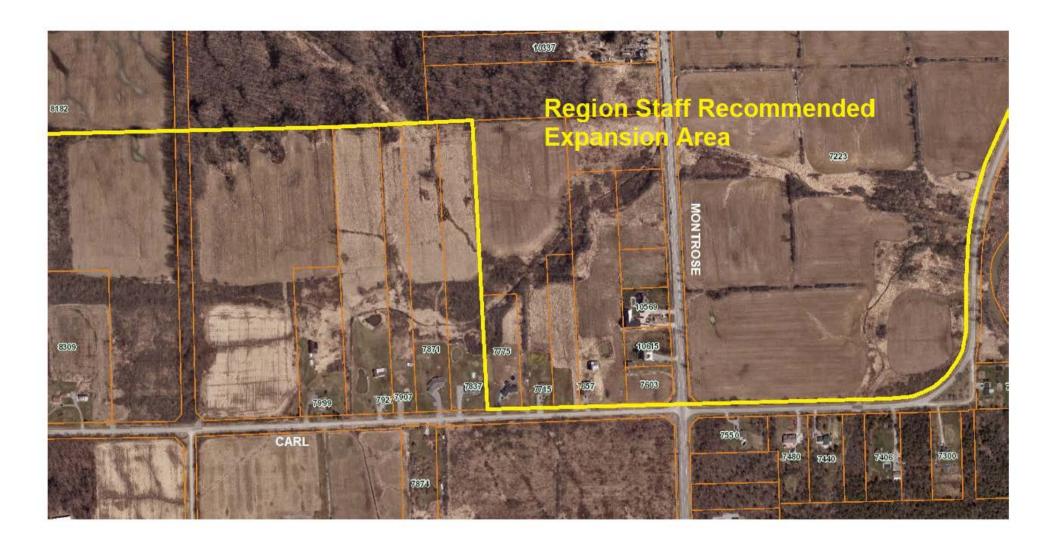

## Hi Karen,

Further to our telephone discussion and your request to see parcel areas in the Carl and Montrose area, I have sketched up where the staff recommended expansion would be illustrated and the addresses are sown as well.

I believe you were looking to see where the limits fell along Carl and from the attached PDF you will see it falls on the westerly property limits of 7775 and 7715 Carl Road.

Sincerely, Chris

From: Karen Cudmore