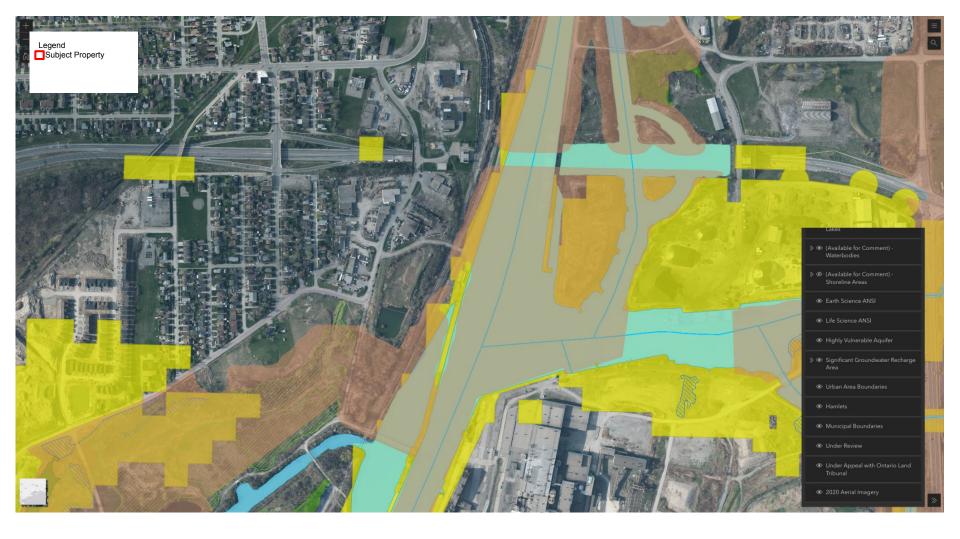

Through previous consultations with staff, it was identified that a portion of the subject property was located outside of the designated Urban Area due to a mapping error. Additionally, natural heritage features associated with fish habitat had been incorrectly identified on the property. A formal submission was made to Niagara Region on behalf of ownership on June 28th, 2021, with respect to these mapping errors

The Region recently released PDS 41-2021 in December 2021 recommending changes to Urban Boundaries across the Region. Appendix 5 to that report includes the requested urban boundary change to the property as a technical adjustment to the urban settlement areas. As part of the same report, 100 Dock Rd. is correctly not included in the Draft Natural Environment System Schedules. (Attachments 1 and 2)

## 100 Dock Road, Thorold Natural Environment Systems Schedule

Attachment 2