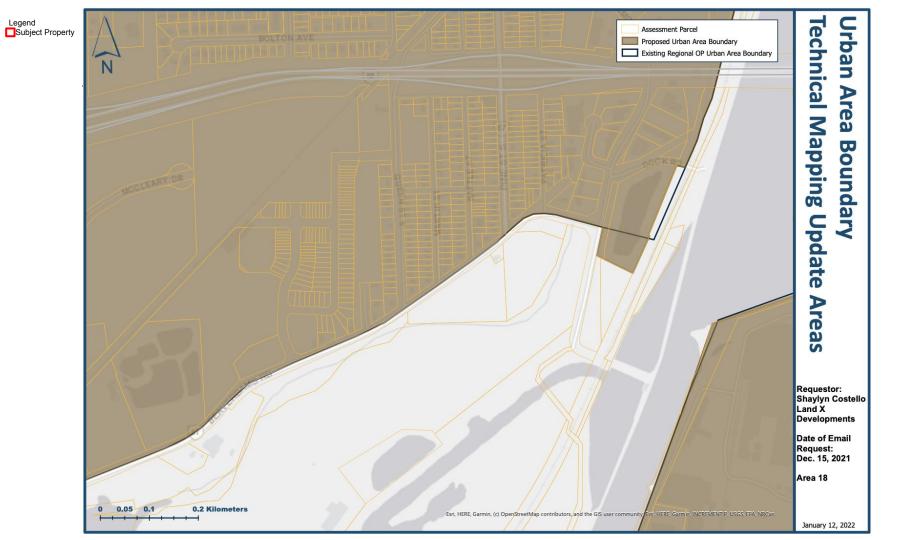

Through previous consultations with staff, it was identified that a portion of the subject property was located outside of the designated Urban Area due to a mapping error. Additionally, natural heritage features associated with fish habitat had been incorrectly identified on the property. A formal submission was made to Niagara Region on behalf of ownership on June 28th, 2021, with respect to these mapping errors

The Region recently released PDS 41-2021 in December 2021 recommending changes to Urban Boundaries across the Region. Appendix 5 to that report includes the requested urban boundary change to the property as a technical adjustment to the urban settlement areas. As part of the same report, 100 Dock Rd. is correctly not included in the Draft Natural Environment System Schedules. (Attachments 1 and 2)

## 100 Dock Road, Thorold Proposed Technical Mapping Adjustment Map

Attachment 1