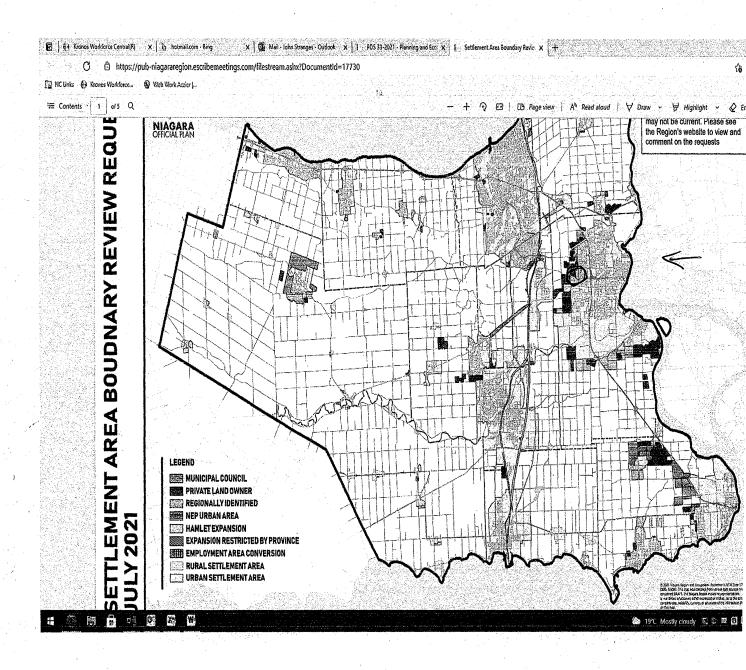

Letter of interest and consent

Dear: Isaiah Banach

We are individual home owners located inside the regionally identified urban expansion study in Niagara Falls with a common interest to someday have our lands placed inside the urban boundary and to be developed.

Our lands are located on Kalar Road, Beaverdams and Garner area. We come together as a group to give permission for Michael Allen to speak on our behalf with the Region regarding the Urban expansion study and consideration and also give the region permission to relay information back to Michael which involves our lands.