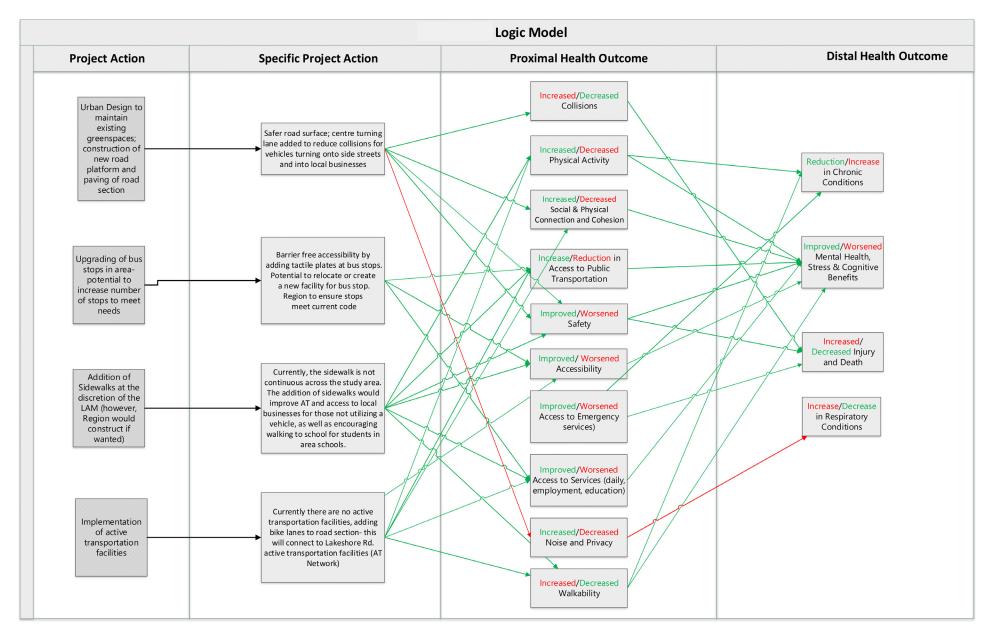

# Health Outcomes

The following health outcomes were selected to be the focus of the Health Impact Assessment:

- Health outcome
  - Connection

See Appendix \_\_\_\_: Logic Model